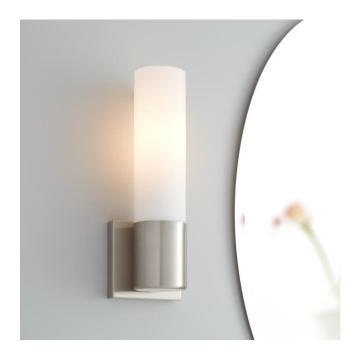

## LEAMAN VANITY SCONCE - SINGLE LIGHT

SKU: 939203

CODES/STANDARDS UL 1598 / CSA C22.2 No 250.0

## **FEATURES**

Installation Type: Wall Mount

Design: Modern Material: Metal;Glass

Width: 4-1/2" Height: 13" Depth: 3-1/8"

Base Plate Length: 3/4" Base Plate Height: 3/4"

Mounting Hardware Included: Yes

Reversible Mounting: No Shade Finish: Frosted Shade Material: Glass Number of Bulbs: 1 Base Plate Width: 4-1/2" Base Plate Depth: 3/4"

Location Type: Suitable for Damp Locations

Bulbs Included: Yes Bulb Type: Medium E-26 Wattage per Bulb: 60

Code: REVISED 12/28/2021