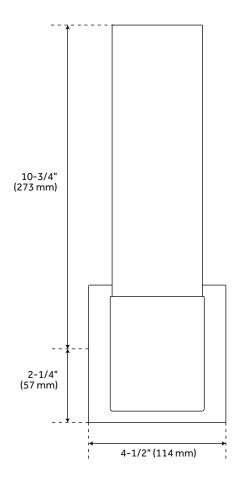

## **FEATURES**

Installation Type: Wall Mount

Design: Modern Material: Metal;Glass

Width: 4-1/2" Height: 13" Depth: 3-1/8"

Base Plate Length: 3/4" Base Plate Height: 3/4"

Mounting Hardware Included: Yes

Reversible Mounting: No Shade Finish: Frosted Shade Material: Glass Number of Bulbs: 1 Base Plate Width: 4-1/2" Base Plate Depth: 3/4"