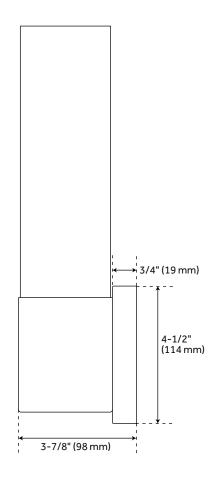

## **FEATURES**

Installation Type: Wall Mount

Design: Modern Material: Metal;Glass

Width: 4-1/2" Height: 13" Depth: 3-1/8"

Base Plate Length: 3/4" Base Plate Height: 3/4"

Mounting Hardware Included: Yes

Reversible Mounting: No Shade Finish: Frosted Shade Material: Glass Number of Bulbs: 1 Base Plate Width: 4-1/2" Base Plate Depth: 3/4"