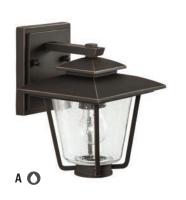

Oil Rubbed Bronze

EXTERIOR

The charming style of the Ivy Cottage collection casts a warm, inviting light on your home. The classic lantern design features clear seeded glass and an oil rubbed bronze finish. These fixtures can be wall-mounted or set atop posts.

|   | Item        | Dimensions          | Extension | Back Plate/Canopy   | Bulbs         | Max Hanging Height | Chain Included | Stems Included |
|---|-------------|---------------------|-----------|---------------------|---------------|--------------------|----------------|----------------|
| Α | PHEL1300ORB | 8-7/8" H x 6-1/2" W | 7-1/2"    | 5-1/2" H x 4-3/8" W | (1) 60W Med.  | =                  | _              | =              |
| В | PHEL1301ORB | 11" H x 8" W        | 9-1/4"    | 6-5/8" H x 4-3/8" W | (1) 100W Med. | =                  | _              | =              |
| C | PHEL1302ORB | 13-5/8" H x 10" W   | 11-3/8"   | 8-1/4" H x 5-5/8" W | (1) 100W Med. | =                  | _              | -              |
| D | PHEL1303ORB | 15-3/4" H x 10" W   | =         | =                   | (1) 100W Med. | -                  | =              | =              |