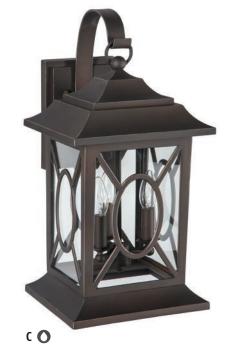

## KINGSTON MANOR

Dark Bronze

The Kingston Manor collection calls back to more traditional days. Eye-catching support details and an oil rubbed bronze finish enhance the glow of candle-style lights. This elegant fixture is available in both wall-mount and post options.

|   | Item         | Dimensions        | Extension | Back Plate/Canopy   | Bulbs         | Max Hanging Height | Chain Included | Stems Included |
|---|--------------|-------------------|-----------|---------------------|---------------|--------------------|----------------|----------------|
| Α | PHEL2400DABR | 12-1/4" H x 6" W  | 7-3/4"    | 5-1/2" H x 4-3/8" W | (1) 60W Med.  | =                  | =              | =              |
| В | PHEL2401DABR | 16-1/4" H x 8" W  | 10-3/8"   | 6-5/8" H x 4-3/8" W | (2) 60W Cand. | =                  | _              | =              |
| C | PHEL2402DABR | 20-3/8" H x 10" W | 12-3/4"   | 8-1/4" H x 5-5/8" W | (3) 60W Cand. | =                  | _              | =              |
| D | PHEL2404DABR | 24-3/8" H x 12" W | 15-1/4"   | 9-7/8" H x 6-5/8" W | (3) 60W Cand. | -                  | =              | _              |
| Ε | PHEL2403DABR | 19-3/4" H x 10" W | -         | -                   | (3) 60W Cand. | -                  | =              | _              |