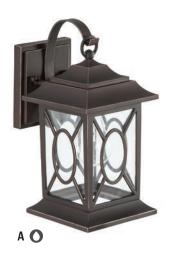

## KINGSTON MANOR

Dark Bronze

The Kingston Manor collection calls back to more traditional days. Eye-catching support details and an oil rubbed bronze finish enhance the glow of candle-style lights. This elegant fixture is available in both wall-mount and post options.

|   | Item         | Dimensions        | Extension | Back Plate/Canopy   | Bulbs         | Max Hanging Height | Chain Included | Stems Included |
|---|--------------|-------------------|-----------|---------------------|---------------|--------------------|----------------|----------------|
| Α | PHEL2400DABR | 12-1/4" H x 6" W  | 7-3/4"    | 5-1/2" H x 4-3/8" W | (1) 60W Med.  | =                  | =              | =              |
| В | PHEL2401DABR | 16-1/4" H x 8" W  | 10-3/8"   | 6-5/8" H x 4-3/8" W | (2) 60W Cand. | =                  | _              | =              |
| C | PHEL2402DABR | 20-3/8" H x 10" W | 12-3/4"   | 8-1/4" H x 5-5/8" W | (3) 60W Cand. | =                  | _              | =              |
| D | PHEL2404DABR | 24-3/8" H x 12" W | 15-1/4"   | 9-7/8" H x 6-5/8" W | (3) 60W Cand. | -                  | =              | _              |
| Ε | PHEL2403DABR | 19-3/4" H x 10" W | -         | -                   | (3) 60W Cand. | -                  | =              | _              |