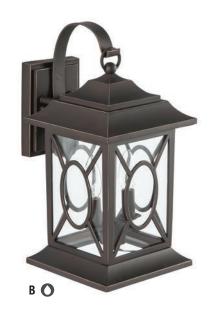

## KINGSTON MANOR

Dark Bronze

The Kingston Manor collection calls back to more traditional days. Eye-catching support details and an oil rubbed bronze finish enhance the glow of candle-style lights. This elegant fixture is available in both wall-mount and post options.

|   | Item         | Dimensions        | Extension | Back Plate/Canopy   | Bulbs         | Max Hanging Height | Chain Included | Stems Included |
|---|--------------|-------------------|-----------|---------------------|---------------|--------------------|----------------|----------------|
| Α | PHEL2400DABR | 12-1/4" H x 6" W  | 7-3/4"    | 5-1/2" H x 4-3/8" W | (1) 60W Med.  | =                  | =              | =              |
| В | PHEL2401DABR | 16-1/4" H x 8" W  | 10-3/8"   | 6-5/8" H x 4-3/8" W | (2) 60W Cand. | =                  | _              | =              |
| C | PHEL2402DABR | 20-3/8" H x 10" W | 12-3/4"   | 8-1/4" H x 5-5/8" W | (3) 60W Cand. | =                  | _              | =              |
| D | PHEL2404DABR | 24-3/8" H x 12" W | 15-1/4"   | 9-7/8" H x 6-5/8" W | (3) 60W Cand. | -                  | =              | _              |
| Ε | PHEL2403DABR | 19-3/4" H x 10" W | -         | -                   | (3) 60W Cand. | -                  | =              | _              |