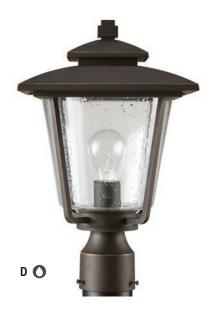

Oil Rubbed Bronze

EXTERIOR

The charming style of the Ivy Cottage collection casts a warm, inviting light on your home. The classic lantern design features clear seeded glass and an oil rubbed bronze finish. These fixtures can be wall-mounted or set atop posts.

|   | Item        | Dimensions          | Extension | Back Plate/Canopy   | Bulbs         | Max Hanging Height | Chain Included | Stems Included |
|---|-------------|---------------------|-----------|---------------------|---------------|--------------------|----------------|----------------|
| Α | PHEL1300ORB | 8-7/8" H x 6-1/2" W | 7-1/2"    | 5-1/2" H x 4-3/8" W | (1) 60W Med.  | =                  | _              | =              |
| В | PHEL1301ORB | 11" H x 8" W        | 9-1/4"    | 6-5/8" H x 4-3/8" W | (1) 100W Med. | =                  | _              | =              |
| C | PHEL1302ORB | 13-5/8" H x 10" W   | 11-3/8"   | 8-1/4" H x 5-5/8" W | (1) 100W Med. | =                  | _              | -              |
| D | PHEL1303ORB | 15-3/4" H x 10" W   | =         | =                   | (1) 100W Med. | -                  | =              | =              |