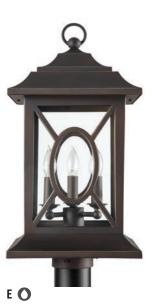

## KINGSTON MANOR

Dark Bronze

The Kingston Manor collection calls back to more traditional days. Eye-catching support details and an oil rubbed bronze finish enhance the glow of candle-style lights. This elegant fixture is available in both wall-mount and post options.

|   | Item         | Dimensions        | Extension | Back Plate/Canopy   | Bulbs         | Max Hanging Height | Chain Included | Stems Included |
|---|--------------|-------------------|-----------|---------------------|---------------|--------------------|----------------|----------------|
| Α | PHEL2400DABR | 12-1/4" H x 6" W  | 7-3/4"    | 5-1/2" H x 4-3/8" W | (1) 60W Med.  | =                  | =              | =              |
| В | PHEL2401DABR | 16-1/4" H x 8" W  | 10-3/8"   | 6-5/8" H x 4-3/8" W | (2) 60W Cand. | =                  | _              | =              |
| C | PHEL2402DABR | 20-3/8" H x 10" W | 12-3/4"   | 8-1/4" H x 5-5/8" W | (3) 60W Cand. | =                  | _              | =              |
| D | PHEL2404DABR | 24-3/8" H x 12" W | 15-1/4"   | 9-7/8" H x 6-5/8" W | (3) 60W Cand. | -                  | =              | _              |
| Ε | PHEL2403DABR | 19-3/4" H x 10" W | -         | -                   | (3) 60W Cand. | -                  | =              | _              |