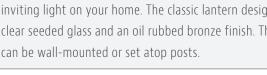

Oil Rubbed Bronze

EXTERIOR

The charming style of the Ivy Cottage collection casts a warm, inviting light on your home. The classic lantern design features clear seeded glass and an oil rubbed bronze finish. These fixtures can be wall-mounted or set atop posts.

|   | Item        | Dimensions          | Extension | Back Plate/Canopy   | Bulbs         | Max Hanging Height | Chain Included | Stems Included |
|---|-------------|---------------------|-----------|---------------------|---------------|--------------------|----------------|----------------|
| Α | PHEL1300ORB | 8-7/8" H x 6-1/2" W | 7-1/2"    | 5-1/2" H x 4-3/8" W | (1) 60W Med.  | =                  | _              | =              |
| В | PHEL1301ORB | 11" H x 8" W        | 9-1/4"    | 6-5/8" H x 4-3/8" W | (1) 100W Med. | =                  | _              | =              |
| C | PHEL1302ORB | 13-5/8" H x 10" W   | 11-3/8"   | 8-1/4" H x 5-5/8" W | (1) 100W Med. | =                  | _              | -              |
| D | PHEL1303ORB | 15-3/4" H x 10" W   | =         | =                   | (1) 100W Med. | -                  | =              | =              |