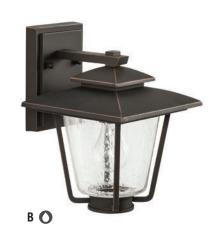

Oil Rubbed Bronze

EXTERIOR

The charming style of the Ivy Cottage collection casts a warm, inviting light on your home. The classic lantern design features clear seeded glass and an oil rubbed bronze finish. These fixtures can be wall-mounted or set atop posts.

|   | Item        | Dimensions          | Extension | Back Plate/Canopy   | Bulbs         | Max Hanging Height | Chain Included | Stems Included |
|---|-------------|---------------------|-----------|---------------------|---------------|--------------------|----------------|----------------|
| Α | PHEL1300ORB | 8-7/8" H x 6-1/2" W | 7-1/2"    | 5-1/2" H x 4-3/8" W | (1) 60W Med.  | =                  | _              | =              |
| В | PHEL1301ORB | 11" H x 8" W        | 9-1/4"    | 6-5/8" H x 4-3/8" W | (1) 100W Med. | =                  | _              | =              |
| C | PHEL1302ORB | 13-5/8" H x 10" W   | 11-3/8"   | 8-1/4" H x 5-5/8" W | (1) 100W Med. | =                  | _              | -              |
| D | PHEL1303ORB | 15-3/4" H x 10" W   | =         | =                   | (1) 100W Med. | -                  | =              | =              |