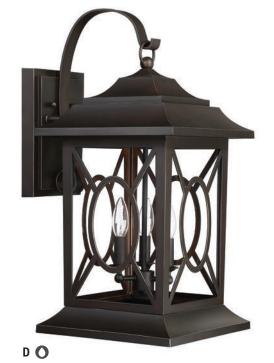

## KINGSTON MANOR

Dark Bronze

The Kingston Manor collection calls back to more traditional days. Eye-catching support details and an oil rubbed bronze finish enhance the glow of candle-style lights. This elegant fixture is available in both wall-mount and post options.

|   | Item         | Dimensions        | Extension | Back Plate/Canopy   | Bulbs         | Max Hanging Height | Chain Included | Stems Included |
|---|--------------|-------------------|-----------|---------------------|---------------|--------------------|----------------|----------------|
| Α | PHEL2400DABR | 12-1/4" H x 6" W  | 7-3/4"    | 5-1/2" H x 4-3/8" W | (1) 60W Med.  | =                  | =              | =              |
| В | PHEL2401DABR | 16-1/4" H x 8" W  | 10-3/8"   | 6-5/8" H x 4-3/8" W | (2) 60W Cand. | =                  | _              | =              |
| C | PHEL2402DABR | 20-3/8" H x 10" W | 12-3/4"   | 8-1/4" H x 5-5/8" W | (3) 60W Cand. | =                  | _              | =              |
| D | PHEL2404DABR | 24-3/8" H x 12" W | 15-1/4"   | 9-7/8" H x 6-5/8" W | (3) 60W Cand. | -                  | =              | _              |
| Ε | PHEL2403DABR | 19-3/4" H x 10" W | -         | -                   | (3) 60W Cand. | -                  | =              | _              |