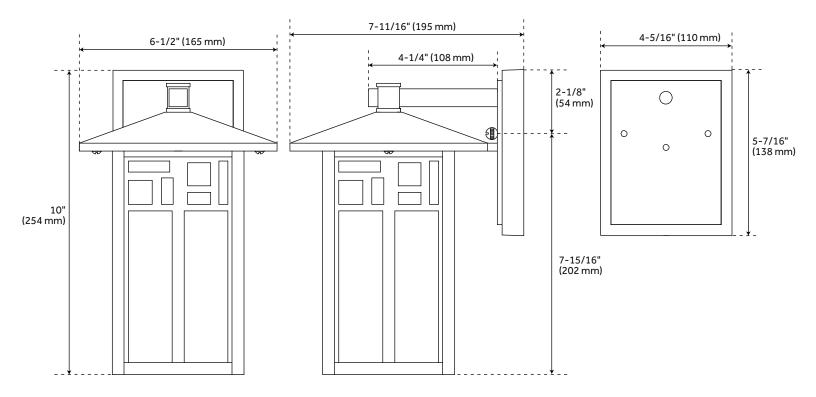

## WEAVER 10" SINGLE LIGHT OUTDOOR WALL SCONCE - CHOCOLATE BRONZE

SKU: 941500

All dimensions and specifications are nominal and may vary. Use actual products for accuracy in critical situations.

Code: PHEL3200