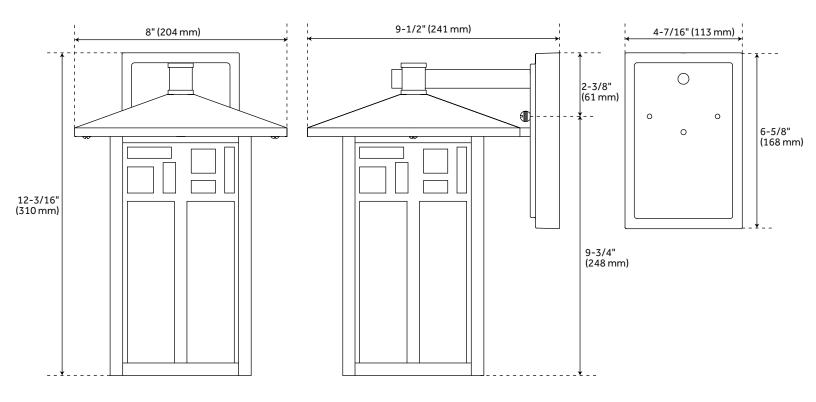

n Type: Wall Mount Design: Traditional Material: Aluminum Base Plate Height: 4-5/16" Mounting Hardware Included: Yes Reversible Mounting: No Shade Finish: White Opal Shade Material: Glass Number of Bulbs: 1 Base Plate Width: 5-1/4" Location Type: Suitable for Wet Locations Bulbs Included: No Bulbs Included: No Bulb Type: Medium E-26 Wattage per Bulb: 60

> Code: REVISED 12/28/2021

## WEAVER 10" SINGLE LIGHT OUTDOOR WALL SCONCE - CHOCOLATE BRONZE

SKU: 941500



All dimensions and specifications are nominal and may vary. Use actual products for accuracy in critical situations.

Code: PHEL3200

(ISI) SIGNATURE HARDWARE

See Website For Warranty Information signaturehardware.com/warranty

signature hardware.com

## WEAVER 12" SINGLE LIGHT OUTDOOR WALL SCONCE - CHOCOLATE BRONZE

SKU: 941500