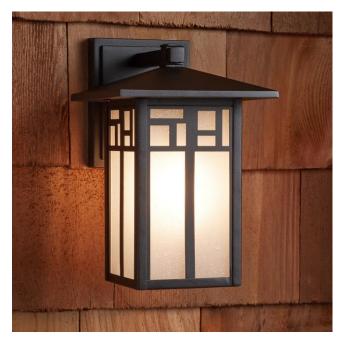

## WEAVER CHOCOLATE BRONZE OUTDOOR ENTRANCE WALL SCONCE

SKU: 941500

CODES/STANDARDS UL 1598 / CSA C22.2 No 250.0

## WEAVER 10" SINGLE LIGHT OUTDOOR WALL SCONCE - CHOCOLATE BRONZE

SKU: 941500

All dimensions and specifications are nominal and may vary. Use actual products for accuracy in critical situations.

Code: PHEL3200