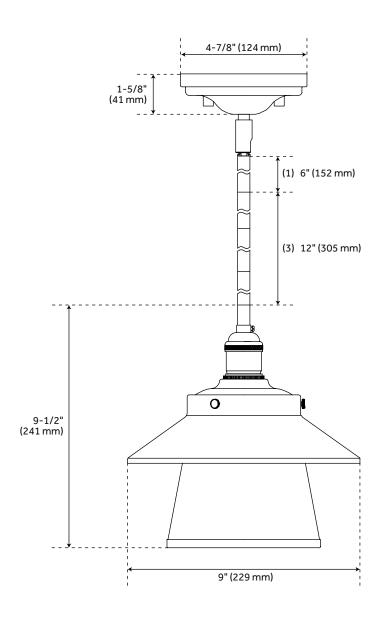

## **FEATURES**

Installation Type: Ceiling Mount

Design: Modern

Product Finish: Brushed Nickel

Material: Steel Width: 9" Height: 9-1/2"

Base Plate Length: 1-5/8" Base Plate Height: 1-5/8"

Mounting Hardware Included: Yes

Reversible Mounting: No Shade Finish: Clear Shade Material: Glass Number of Bulbs: 1 Base Plate Width: 4-7/8" Base Plate Depth: 1-5/8"

Location Type: Suitable for Dry Locations

Bulbs Included: No Bulb Type: Medium E-26 Wattage per Bulb: 60

Downrod/Chain Length: 1-6", 3-12"

Code: REVISED 12/28/2021