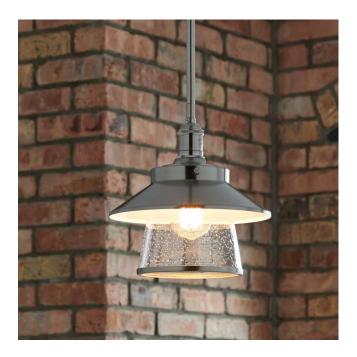

## STOCKTON PENDANT LIGHT - SINGLE LIGHT - BRUSHED NICKEL

SKU: 440619

CODES/STANDARDS UL 1598 / CSA C22.2 No 250.0

## **FEATURES**

Installation Type: Ceiling Mount

Design: Modern

Product Finish: Brushed Nickel

Material: Steel Width: 9" Height: 9-1/2"

Base Plate Length: 1-5/8" Base Plate Height: 1-5/8"

Mounting Hardware Included: Yes