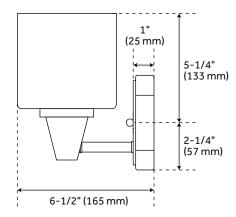

## FEATURES

Installation Type: Wall Mount **Design: Traditional** Material: Steel; Glass Width: 23" Height: 7-3/8" Depth: 6-1/2" Base Plate Height: 8' Mounting Hardware Included: Yes **Reversible Mounting: Yes** Shade Finish: Frosted Shade Material: Glass Number of Bulbs: 3 Base Plate Width: 4-1/2" Base Plate Depth: 1" Location Type: Suitable for Damp Locations Bulbs Included: No Bulb Type: Medium E-26 Wattage per Bulb: 100