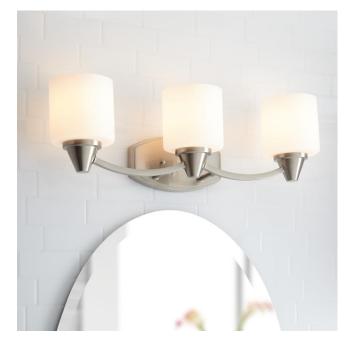

## EASTOVER 3-LIGHT VANITY LIGHT

## FEATURES

Installation Type: Wall Mount **Design: Traditional** Material: Steel; Glass Width: 23" Height: 7-3/8" Depth: 6-1/2" Base Plate Height: 8' Mounting Hardware Included: Yes **Reversible Mounting: Yes** Shade Finish: Frosted Shade Material: Glass Number of Bulbs: 3 Base Plate Width: 4-1/2" Base Plate Depth: 1" Location Type: Suitable for Damp Locations Bulbs Included: No Bulb Type: Medium E-26 Wattage per Bulb: 100