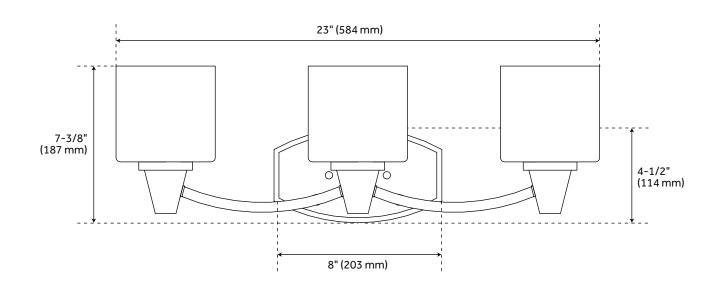

## FEATURES

Installation Type: Wall Mount **Design: Traditional** Material: Steel; Glass Width: 23" Height: 7-3/8" Depth: 6-1/2" Base Plate Height: 8' Mounting Hardware Included: Yes **Reversible Mounting: Yes** Shade Finish: Frosted Shade Material: Glass Number of Bulbs: 3 Base Plate Width: 4-1/2" Base Plate Depth: 1" Location Type: Suitable for Damp Locations Bulbs Included: No Bulb Type: Medium E-26 Wattage per Bulb: 100