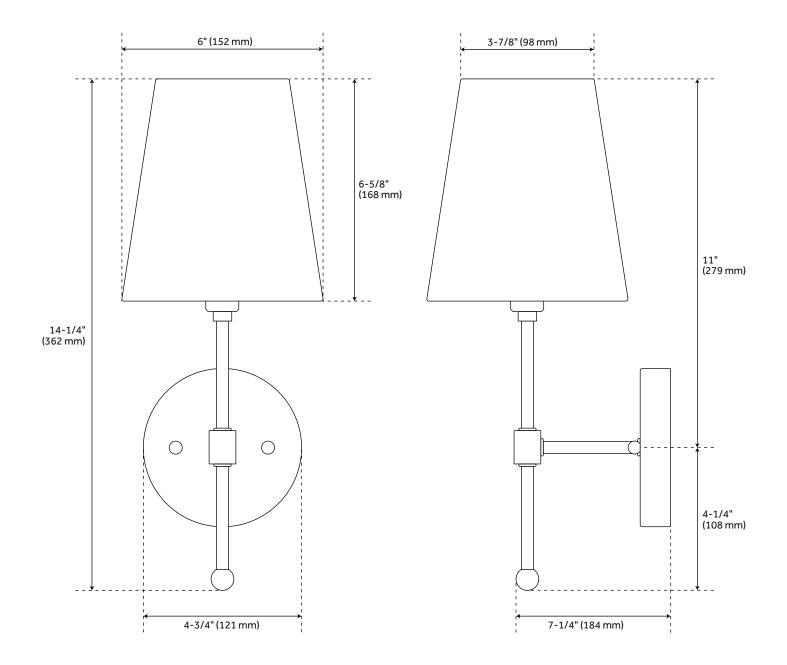

## FEATURES

Installation Type: Wall Mount Design: Modern Material: Metal Width: 6" Height: 15-1/4" Depth: 7-1/4" Base Plate Length: 7/8" Base Plate Height: 4-3/4" Mounting Hardware Included: Yes **Reversible Mounting: No** Shade Finish: White Number of Bulbs: 1 Base Plate Width: 4-3/4" Base Plate Depth: 7/8" Location Type: Suitable for Dry Locations **Bulbs Included: No** Bulb Type: Candelabra E-12 Wattage per Bulb: 60