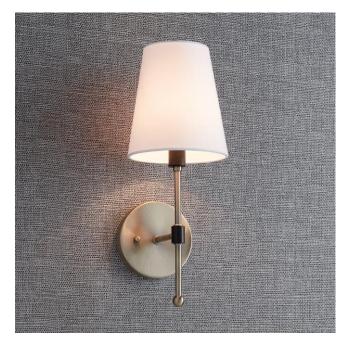

## BEATTY WALL SCONCE - SINGLE LIGHT CANDELABRA

SKU: 944741

**CODES/STANDARDS** UL 1598 / CSA C22.2 No 250.0

## BEATTY SINGLE LIGHT CANDELABRA WALL SCONCE

SKU: 944741

All dimensions and specifications are nominal and may vary. Use actual products for accuracy in critical situations.

Code: PHWL3071

(ISI) SIGNATURE HARDWARE