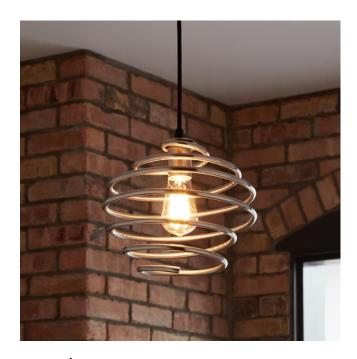

## 10" CURRIE PENDANT LIGHT - SINGLE LIGHT - BRUSHED NICKEL

SKU: 440605

CODES/STANDARDS UL 1598 / CSA C22.2 No 250.0

## **FEATURES**

Installation Type: Ceiling Mount

Design: Modern

Product Finish: Brushed Nickel

Material: Metal Width: 10" Height: 9-3/8"

Base Plate Length: 3/4" Base Plate Height: 3/4"

Mounting Hardware Included: Yes

Reversible Mounting: No Shade Finish: Brushed Nickel Shade Material: Metal Number of Bulbs: 1 Base Plate Width: 4-3/4" Base Plate Depth: 3/4"

Location Type: Suitable for Dry Locations

Bulbs Included: No Bulb Type: Medium E-26 Wattage per Bulb: 100