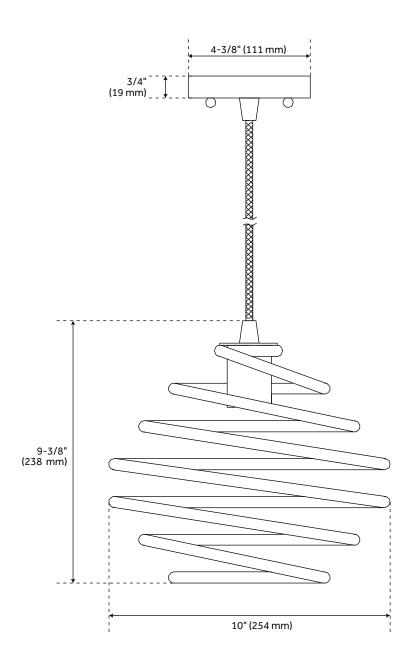

## **FEATURES**

Installation Type: Ceiling Mount

Design: Modern

Product Finish: Brushed Nickel

Material: Metal Width: 10" Height: 9-3/8"

Base Plate Length: 3/4" Base Plate Height: 3/4"

Mounting Hardware Included: Yes

Reversible Mounting: No Shade Finish: Brushed Nickel Shade Material: Metal Number of Bulbs: 1 Base Plate Width: 4-3/4" Base Plate Depth: 3/4"

Location Type: Suitable for Dry Locations

Bulbs Included: No Bulb Type: Medium E-26 Wattage per Bulb: 100