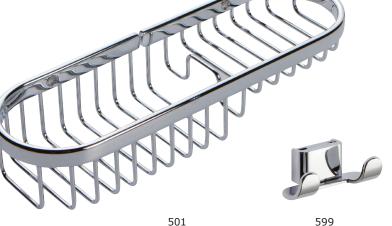

#### Features

- Solid brass frame
- Basket extends approximately 3-15/16" from the wall
- Basket has a running length of approximately 10-13/16"
- Accommodates optional Razor Hook (599)

### Specified Model

| Model | Description           | Colors   Finishes |
|-------|-----------------------|-------------------|
| 501   | Combination Basket    | PC PN SN          |
| 599   | Razor Hook (Optional) | PC PN SN          |