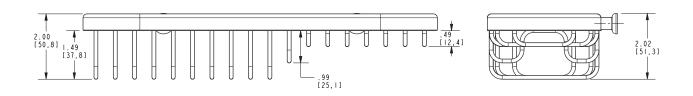

#### Features

- Solid brass frame
- Basket extends approximately 3-15/16" from the wall
- Basket has a running length of approximately 10-13/16"
- Accommodates optional Razor Hook (599)

### Product Specification: Add "Color / Finish" Suffix to Model Number Below

The Basket shall be of solid brass construction. Basket Shelf shall incorporate a projected depth of approximately 3-15/16" from the wall a running length of approximately 10-13/16". Basket shall be Ginger Model 501/\_\_\_\_ [and Razor Hook shall be Ginger Model 599/\_\_\_\_].