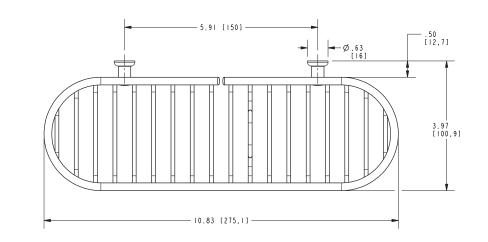

#### Features

- Solid brass frame
- Basket extends approximately 3-15/16" from the wall
- Basket has a running length of approximately 10-13/16"
- Accommodates optional Razor Hook (599)

### Product Specification: Add "Color / Finish" Suffix to Model Number Below

The Basket shall be of solid brass construction. Basket Shelf shall incorporate a projected depth of approximately 3-15/16" from the wall a running length of approximately 10-13/16". Basket shall be Ginger Model 501/\_\_\_\_ [and Razor Hook shall be Ginger Model 599/\_\_\_\_].