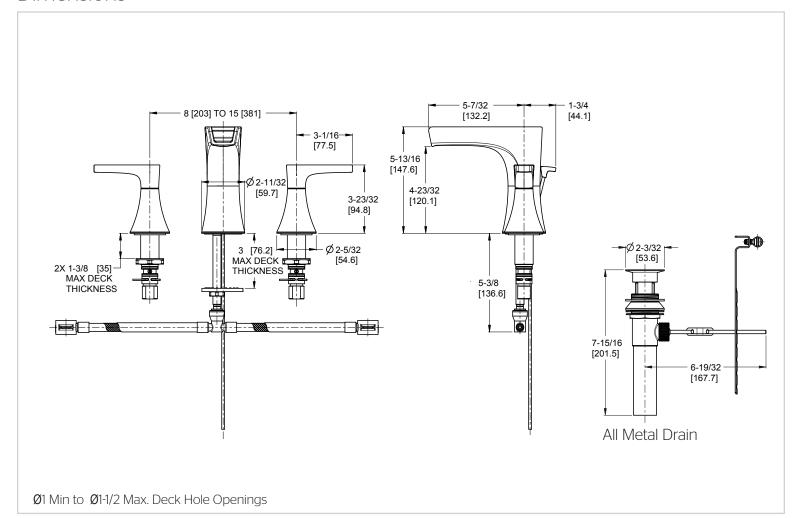

# Kelen™

# 8-15" Widespread Lavatory Faucet

LG49-MF1C Finish(C) □ LG49-MF1K Finish(K) □



# Specifications

### **Features**

- 1.2 GPM Flow Rate
- All Metal Construction
- · Trough Spout
- Pforever Seal Ceramic Disc Valves
- Pforever Warranty®

#### • All Metal Construction

Pforever Seal

## Code Compliance

following standards and codes:



- CSA B125 Certified
- ASME A112.18.1
- Cal Green Compliant
- NSF 61/9 Annex G (Low lead)
- EPA WaterSense Certification 1.2 gpm, 4.5 L/Min
- ADA Compliant-ANSI A117.1 (Lever handles only)

Pfister products are designed and manufactured in compliance with the







# Dimensions