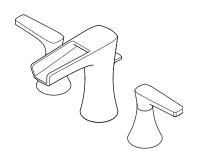

# 8-15" Widespread Lavatory Faucet

LG49-MF1C Finish(C) □ LG49-MF1K Finish(K) □

### **Features**

- 1.2 GPM Flow Rate
- All Metal Construction
- · Trough Spout
- Pforever Seal Ceramic Disc Valves
- Pforever Warranty®