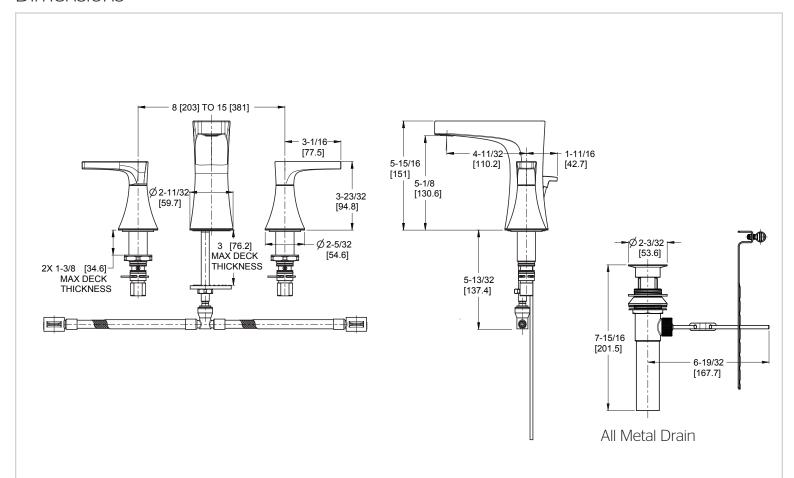

# Pfister

# Kelen™

# 8-15" Widespread Lavatory Faucet

LG49-MFOC Finish(C)  $\square$  LG49-MFOK Finish(K)  $\square$ 



# Specifications

#### **Features**

- 1.2 GPM Flow Rate
- All Metal Construction
- Pforever Seal Ceramic Disc Valves
- Pforever Warranty®

#### • All Metal Construction

Pforever Seal

### Code Compliance

Pfister products are designed and manufactured in compliance with the following standards and codes:



- IAPMO Certified
- CSA B125 Certified
- ASME A112.18.1
- Cal Green Compliant
- NSF 61/9 Annex G (Low lead)
- EPA WaterSense Certification 1.5 gpm, 5.7 L/Min
- ADA Compliant-ANSI A117.1 (Lever handles only)

## **Dimensions**





Ø1 Min to Ø1-1/2 Max. Deck Hole Openings