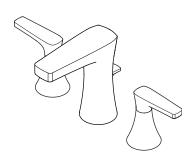

# 8-15" Widespread Lavatory Faucet

LG49-MFOC Finish(C)  $\square$  LG49-MFOK Finish(K)  $\square$ 