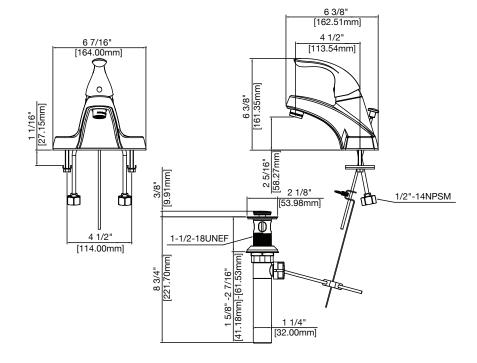

#### **Product Features**

- · Ceramic disc cartridge
- · Metal handle
- With 50/50 pop-up drain
- 3-hole 4" on-center installation
- Flow rate: 1.2 gpm at 60 psi
- ADA compliant
- cUPC/IAPMO listed
- WaterSense certified