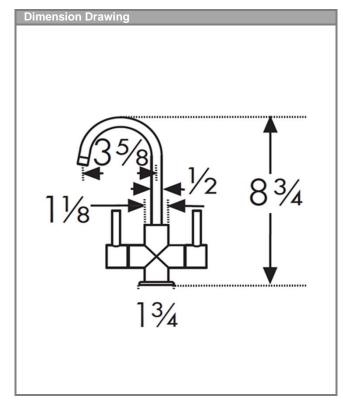

### **Features**

0.5 gpm @ 45 PSI Flow: Full Spray Spray: Cartridge: 3/8" Ceramic Cartridge 360° Swivel: Recommended Water Pressure: 30-75 PSI Max. Water Pressure: 145 PSI Hole Size for Faucet: 1 3/8"