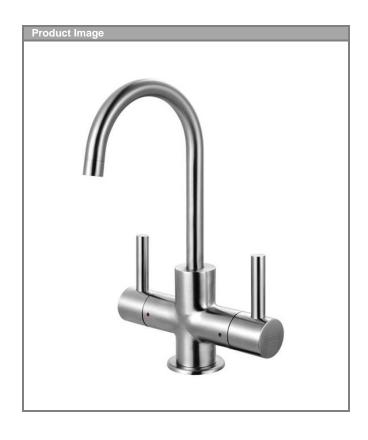

# **SPECIFICATION SHEET**

Series: Steel

Little Butler Faucet, Hot & Cold Model:

Part no. **LB13250** Finish: **Stainless Steel** 