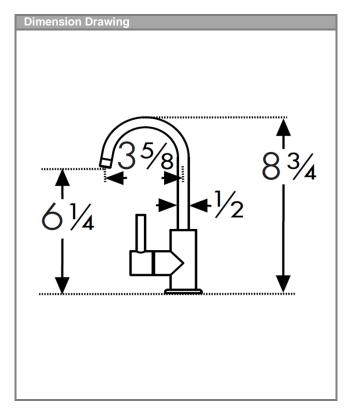

#### **Features**

Flow: 0.5 gpm @ 45 PSI Spray: Full Spray Cartridge: 3/8" Ceramic Cartridge Swivel: 360° Recommended Water Pressure: 30-75 PSI Max. Water Pressure: 145 PSI Hole Size for Faucet: 1 3/8"