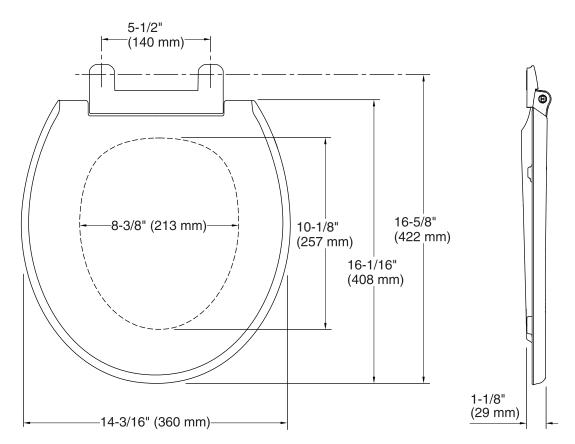

### **Technical Information**

All product dimensions are nominal.

Seat shape type: Round
Seat front type: Closed front

Seat hinge type: Quick-Release™, Quick-Attach®

Seat-mounting holes: 5-1/2" (140 mm)