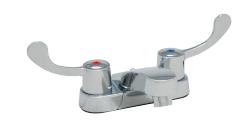

# PFWSC13405G Two Handle Lavatory Faucet

#### **Product Features**

- · Ceramic cartridges
- · Metal lever handles
- · Max. flow rate: 0.5 gpm (1.9 L/min) at 60 psi
- · With metal grid drain
- · 100% factory pressure tested
- · cUPC/IAPMO listed
- · ADA Compliant

#### **Model Numbers**

PFWSC13405GCP Chrome

PFWSC13405GCP