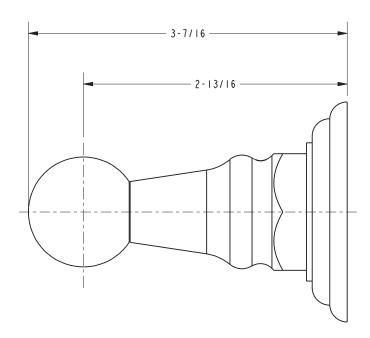

d Bronze15: Polished Nickel15S: Satin Nickel - PVD26: Polished Chrome

• Other: Refer to the Newport Brass catalog for additional color/finish options.

| Specified Model |                  |                               |
|-----------------|------------------|-------------------------------|
| Model           | Description      | Colors   Finishes             |
| 13-12           | Single Robe Hook | ☐ 10B ☐ 15 ☐ 15S ☐ 26 ☐ Other |

#### **Product Specification**: Add size designator and "Color / Finish" suffix to Model number, below.

The Single Robe Hook shall be made of solid brass construction. Single Robe Hook shall complement Newport Brass Astor product series. Single Robe Hook shall be Newport Brass Model 13-12/\_\_\_\_.

# 13-12

## **PRODUCT DIMENSIONS** (Units are in inches)