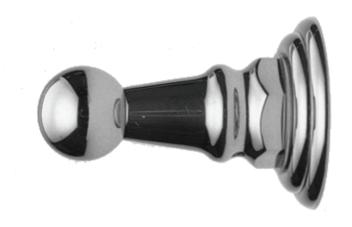

## **Single Robe Hook**

13-12

#### **Features**

- Solid brass construction
- Complements Astor product series

#### **Product Specification**: Add size designator and "Color / Finish" suffix to Model number, below.

The Single Robe Hook shall be made of solid brass construction. Single Robe Hook shall complement Newport Brass Astor product series. Single Robe Hook shall be Newport Brass Model 13-12/\_\_\_\_.