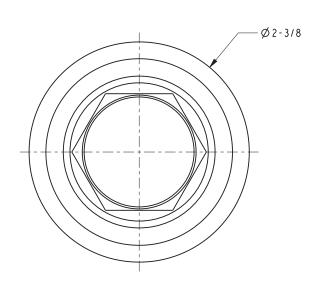

bed Bronze15: Polished Nickel15S: Satin Nickel - PVD26: Polished Chrome

• Other: Refer to the Newport Brass catalog for additional color/finish options.

| Specified Model |                  |                               |
|-----------------|------------------|-------------------------------|
| Model           | Description      | Colors   Finishes             |
| 13-12           | Single Robe Hook | ☐ 10B ☐ 15 ☐ 15S ☐ 26 ☐ Other |

#### **Product Specification**: Add size designator and "Color / Finish" suffix to Model number, below.

The Single Robe Hook shall be made of solid brass construction. Single Robe Hook shall complement Newport Brass Astor product series. Single Robe Hook shall be Newport Brass Model 13-12/\_\_\_\_.

# 13-12

## **PRODUCT DIMENSIONS** (Units are in inches)