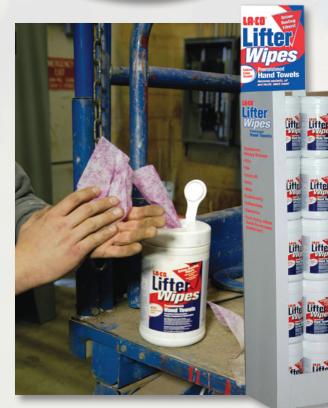

## **ORDERING INFORMATION**

| Product            | Part No. | Qty/Case | Wt/Case   |
|--------------------|----------|----------|-----------|
| Lifter Wipes       | 72405    | 6        | 12.25 lbs |
| Lifter Wipes Tower | 72405T   | 20       | 40.85 lbs |