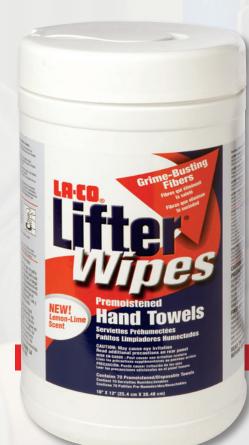

## Lifter® Wipes **Premoistened Hand Cleaning Towel Formulated For Industrial Use**

## **FEATURES:**

- Goes where soap and water can't-great for jobs sites where water isn't available
- Dispensing system prevents product from drying out if left open
- Baffle design assures single towel dispensing and tear-off, there by reducing waste
- Lemon-lime scent. Same great scent as our Lifter Hand Cleaner!
- Patented wipe fabric, absorbs dirt and grime, will not re-transfer dirt to the skin
- Dual-surface towel. One side smooth for wiping, one side with "Grime-Busting Fibers" for scrubbing
- Large 10" x 12" wipe; 70 sheets per tub
- Conditions and softens hands. Does not leave hands feeling sticky
- Environmentally friendly
- Germ fighting formula