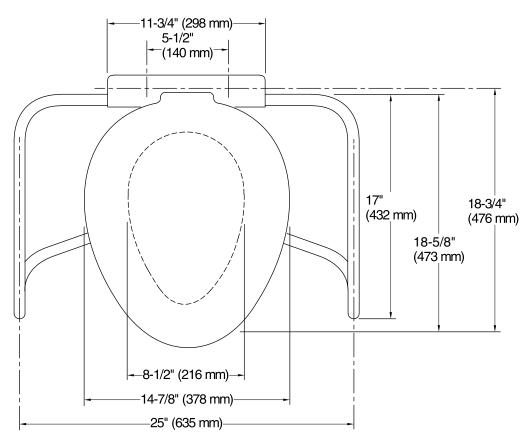

## **Technical Information**

All product dimensions are nominal.Seat shape type:ElongatedSeat front type:Closed frontSeat-mounting holes:5-1/2" (140 mm)