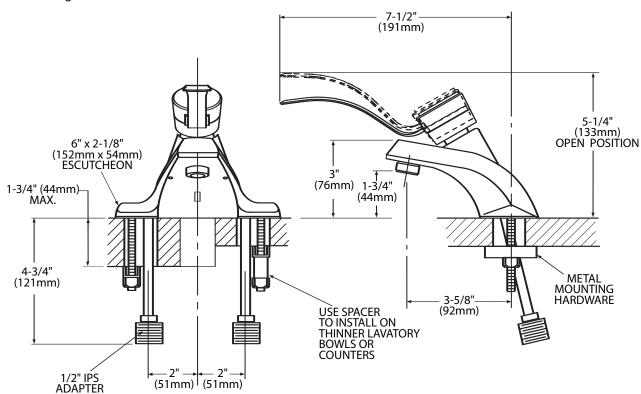

## Single-Handle Lavatory Faucet w/Grid Waste

Model: 8425

**NOTE:** DESIGNED TO BE INSTALLED THROUGH 2 HOLES 1" MIN. DIA. 4" ON CENTER

# **CRITICAL DIMENSIONS**

(DO NOT SCALE)