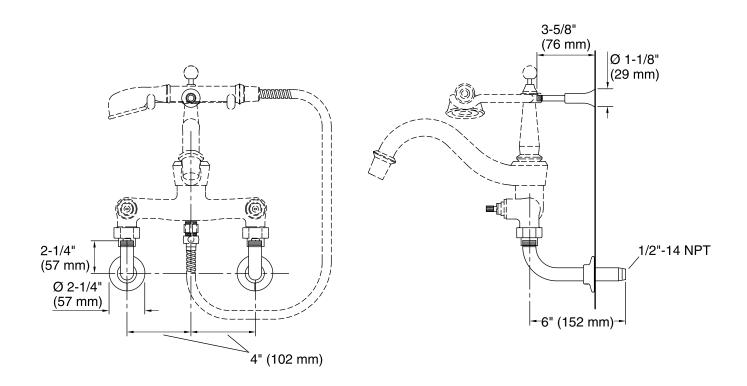

Floor- or Wall-mount Bath Faucet

or

K-110-9B Floor- or Wall-mount Bath Faucet

or

K-16210-4A Bath Faucet



### Codes/Standards

None Applicable

# KOHLER® Faucet Lifetime Limited Warranty

See website for detailed warranty information.

### Available Color/Finishes

Color tiles intended for reference only.

| Oouc | Description                      |
|------|----------------------------------|
| CP   |                                  |
| SN   |                                  |
| AF   | Vibrant® French Gold             |
| PB   |                                  |
| BN   |                                  |
| BV   |                                  |
| 2BZ  |                                  |
|      | CP<br>SN<br>AF<br>PB<br>BN<br>BV |





# Antique™ Wall-mount Adapter Kit K-101



### **Technical Information**

All product dimensions are nominal.

## **Notes**

Install this product according to the installation guide.