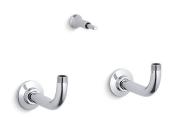

## Antique™ Wall-mount Adapter Kit K-101

### Installation

Includes bent tube (pair) with escutcheon and support bracket.