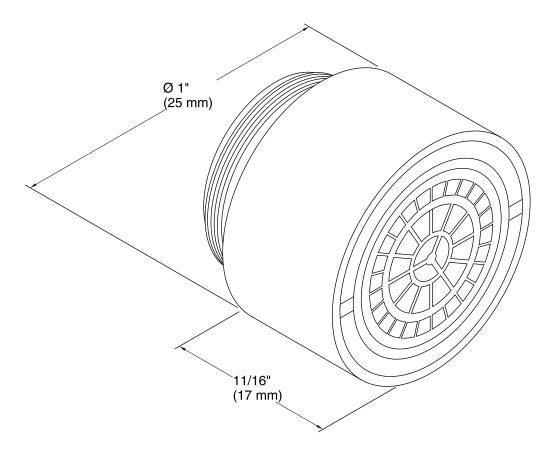

#### **Features**

- 13/16-inch male.
- 1.0 gpm non-aerated pressure-compensating laminar spray.
- Vandal-resistant.
- Polished Chrome finish.
- Pack of six.
- 11/16" (17 mm) x 1" (25 mm)

# **Technical Information**

All product dimensions are nominal.