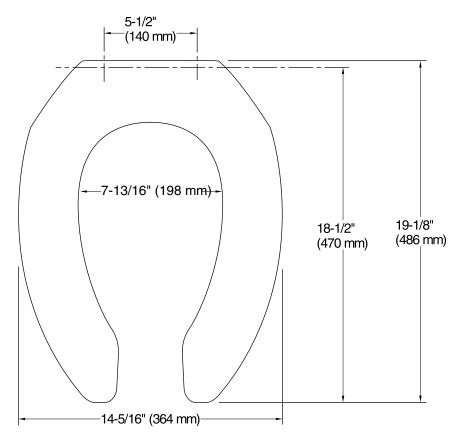

## **Technical Information**

All product dimensions are nominal.Seat shape type:ElongatedSeat front type:Open frontSeat hinge type:CheckSeat-mounting holes:5-1/2" (140 mm)