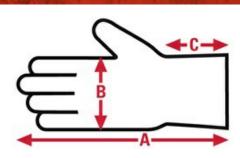

## 6015 NitriShield

**Disposable**Specification Sheet

| Item No: | Size:      | A:     | B:    | C:  | Case Weight | UOM Weight |
|----------|------------|--------|-------|-----|-------------|------------|
|          |            |        |       |     |             |            |
| 6015XXL  | XX - Large | 10.078 | 4.724 | N/A | 18.753 lb.  | 18.753     |
| 6015M    | Medium     | 9.567  | 3.937 | N/A | 15.360 lb.  | 15.360     |
| 6015S    | Small      | 9.212  | 3.898 | N/A | 14.315 lb.  | 14.315     |
| 6015XL   | X - Large  | 9.724  | 4.606 | N/A | 17.433 lb.  | 17.433     |
| 6015L    | Large      | 9.646  | 4.252 | N/A | 15.940 lb.  | 15.940     |