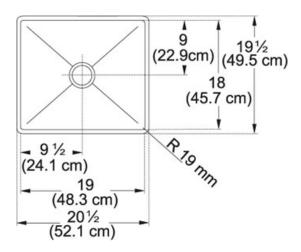

**Undermount** | STYLE : **Contemporary** 

| TECHNICAL DATA       |                       |
|----------------------|-----------------------|
| Minimum Cabinet Size | 27"                   |
| Drain Opening        | 3 1/2"                |
| Length overall       | 20 1/2"               |
| Width overall        | 19 11/16"             |
| Length of large bowl | 18 15/16"             |
| Width of large bowl  | 18"                   |
| Depth of large bowl  | 9"                    |
| Number of Bowls      | 1                     |
| Type of Material     | 16-GA-STAINLESS-STEEL |
| Cut-Out Template     | Yes                   |
| Installation Clips   | Yes                   |
| Where to buy         | Showroom              |
| Where to buy         | Showroom              |