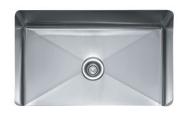

Professional Series PSX1103012 Stainless Steel |

122.0170.026

FAMILY : Sinks | SERIE : Professional Series | MODEL : PSX1103012 | FINISH : Stainless Steel | INSTALLATION TYPE : Undermount | STYLE : Contemporary

## Professional Series PSX1103012 Stainless Steel | 122.0170.026

FAMILY : Sinks | SERIE : Professional Series | MODEL : PSX1103012 | FINISH : Stainless Steel | INSTALLATION TYPE : Undermount | STYLE : Contemporary