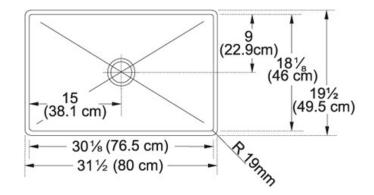

| TECHNICAL DATA       |                       |
|----------------------|-----------------------|
| Minimum Cabinet Size | 33"                   |
| Drain Opening        | 3 1/2"                |
| Length overall       | 31 1/2"               |
| Width overall        | 19 11/16"             |
| Length of large bowl | 30"                   |
| Width of large bowl  | 18"                   |
| Depth of large bowl  | 11 1/2"               |
| Number of Bowls      | 1                     |
| Type of Material     | 16-GA-STAINLESS-STEEL |
| Cut-Out Template     | Yes                   |
| Installation Clips   | Yes                   |
| Where to buy         | Showroom              |
| Where to buy         | Showroom              |