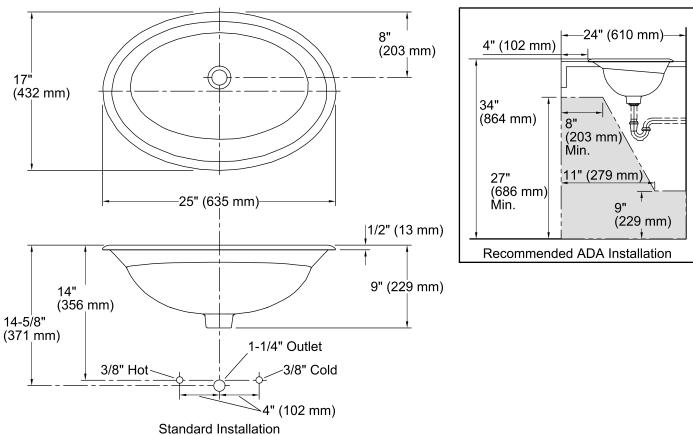

# Features

- Vitreous china.
- Drop-in.
- Oval basin with beveled ledge.
- Without overflow.
- No faucet holes; requires wall- or counter-mount faucet.
- 25" (635 mm) x 17" (432 mm).

# **Technical Information**

| All product dimensions are nominal. |                                       |
|-------------------------------------|---------------------------------------|
| Bowl configuration:                 | Single                                |
| Installation:                       | Drop-In                               |
| Bowl area (Only)                    | Length: 23" (584 mm)                  |
|                                     | Width: 15" (381 mm)                   |
|                                     | Water depth: 7" (178 mm)              |
| Drain hole:                         | 1-3/4" (44 mm)                        |
| Template:                           | Drop-in, 114809-7, required, included |

## Notes

Install this product according to the installation guide.

4-5/8" (117 mm) minimum faucet spout length needed to reach over rim into basin.

NOTICE: Countertop manufacturer or cutter must use the cut-out template provided with the product, or a current one provided by Kohler Co. (call 1-800-4-KOHLER). Kohler Co. is not responsible for cutout errors when the incorrect cutout template is used.

ADA compliant when installed to the specific requirements of these regulations.