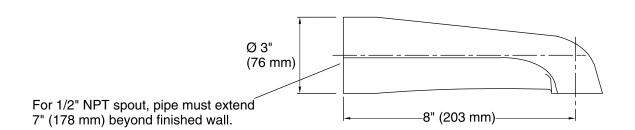

### **Technical Information**

All product dimensions are nominal.

#### **Features**

- Brass construction.
- 1/2" NPT connection.
- 8" (203 mm) long.

Codes/Standards

ASME A112.18.1/CSA B125.1

**KOHLER® Faucet Lifetime Limited Warranty** 

See website for detailed warranty information.