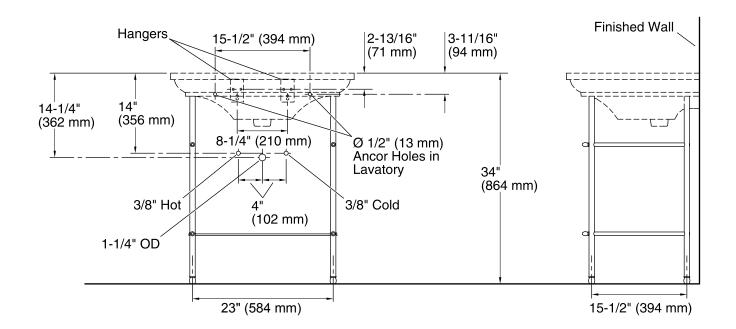

## **Memoirs®**

Console Table Legs K-6880

#### **Features**

- Set of two legs with wire rack.
- Includes a Polished Chrome shelf and side rails.
- Combines with the K-2269 Memoirs sink for a complete vanity.
- Coordinates with other products in the Memoirs collection.

#### Material

Solid brass.



## Codes/Standards ASME A112.19.2/CSA B45.1

# **KALLISTA® One-Year Limited Warranty**

See website for detailed warranty information.

### **Available Color/Finishes**

Color tiles intended for reference only.

| Code | Description             |
|------|-------------------------|
| CP   | Polished Chrome         |
| AF   | Vibrant® French Gold    |
| BV   | Vibrant® Brushed Bronze |
|      | CP<br>AF                |







### **Technical Information**

All product dimensions are nominal.