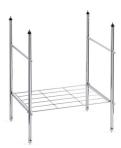

#### **Features**

- Set of two legs with wire rack.
- Includes a Polished Chrome shelf and side rails.
- Combines with the K-2269 Memoirs sink for a complete vanity.
- Coordinates with other products in the Memoirs collection.

#### Material

Solid brass.