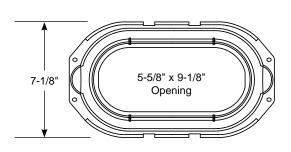

## SHALLOW PLASTIC TYPE (LYL) UPPER SECTION 7" HIGH

| APPROX.<br>WT. LBS. | CATALOG<br>Number | ✓ SUBMITTED  ITEMS |
|---------------------|-------------------|--------------------|
| 3.0                 | LYPB              |                    |