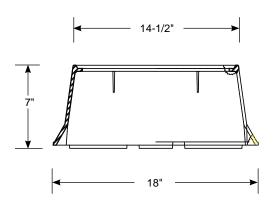

## SHALLOW PLASTIC TYPE (LYL) UPPER SECTION 7" HIGH

| APPROX.<br>WT. LBS. | CATALOG<br>Number | ✓ SUBMITTED  ITEMS |
|---------------------|-------------------|--------------------|
| 3.0                 | LYPB              |                    |