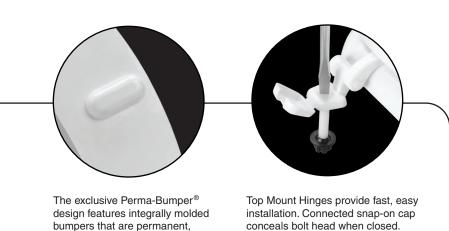

#### Seat Shall be Beneke No. • 400 TM Regular • 500 TM Elongated

- Seats and covers are injection molded of high strength, impact and chemical resistant polypropylene.
- Matching Top Mount Hinges of impact resistant thermoplastic have strong, non-corrosive nylon bolts fitted with plastic nuts.
- Sanitary inner rim design directs all moisture into the bowl.
- The low-profile Perma-Bumper® feature provides integrally molded bumpers that are permanent, sanitary and easy to clean.
- Seats meet or exceed existing commercial standards.
- White, Bone, Biscuit, or Black.