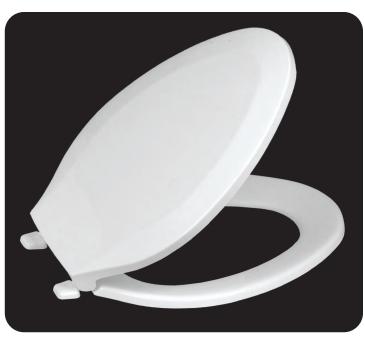

# 400 TM 500 TM

**Standard Solid Plastic Seats** 

#### Seat Shall be Beneke No. • 400 TM Regular • 500 TM Elongated

- Seats and covers are injection molded of high strength, impact and chemical resistant polypropylene.
- Matching Top Mount Hinges of impact resistant thermoplastic have strong, non-corrosive nylon bolts fitted with plastic nuts.
- Sanitary inner rim design directs all moisture into the bowl.
- The low-profile Perma-Bumper® feature provides integrally molded bumpers that are permanent, sanitary and easy to clean.
- Seats meet or exceed existing commercial standards.
- White, Bone, Biscuit, or Black.