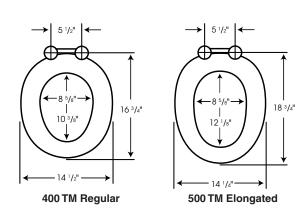

#### Seat Shall be Beneke No. • 400 TM Regular • 500 TM Elongated

- Seats and covers are injection molded of high strength, impact and chemical resistant polypropylene.
- Matching Top Mount Hinges of impact resistant thermoplastic have strong, non-corrosive nylon bolts fitted with plastic nuts.
- Sanitary inner rim design directs all moisture into the bowl.
- The low-profile Perma-Bumper® feature provides integrally molded bumpers that are permanent, sanitary and easy to clean.
- Seats meet or exceed existing commercial standards.
- White, Bone, Biscuit, or Black.

### OPTION

Specify:

- 400 TM
- 500 TM

10 pack master White or Bone only

sanitary and easy to clean.

**500 TM Elongated** (Closed front seat with cover)