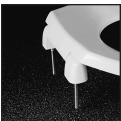

295C Concealed check hinge stops seat 11° beyond vertical.

 $\bf 295SSC$  Self-sustaining, concealed stainless steel check hinge holds seat in any raised position up to 11° beyond vertical.

Phone: 920-467-2664 800-233-7328 Fax: 920-467-8573