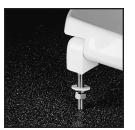

295C Concealed check hinge stops seat 11° beyond vertical.

 $\bf 295SSC$  Self-sustaining, concealed stainless steel check hinge holds seat in any raised position up to 11° beyond vertical.

Phone: 920-467-2664 800-233-7328 Fax: 920-467-8573