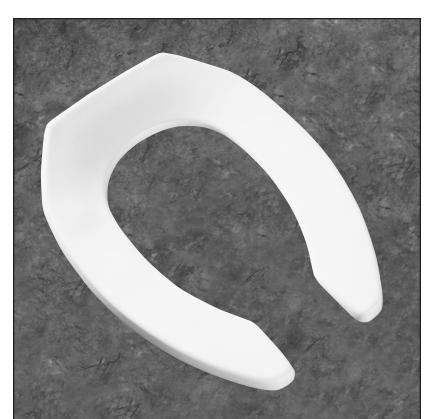

## **MODEL 295C**

- ELONGATED SEAT, OPEN FRONT LESS COVER
- SOLID PLASTIC
- POSTUREPEDIC CONTOUR DESIGN
- CONCEALED 300 SERIES STAINLESS STEEL CHECK HINGES

Seats shall be No. \_\_\_\_\_\_ as manufactured by Church Seats. Seats shall be heavy weight and injection-molded of solid plastic. Seats shall be open front less cover for elongated bowl and feature exclusive Posturepedic contour design and four large molded-in bumpers. Concealed check hinges to feature 300 Series stainless steel posts that stop seat 11 degrees beyond vertical. Uses 300 Series stainless steel hardware. Color to be \_\_\_\_\_\_. (specify white or fixture manufacturer's color) Hinges shall be \_\_\_\_\_\_. (specify hinge type)