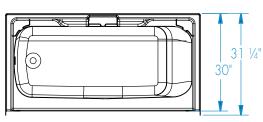

### **DIMENSIONS**

| Specifications                  | inches      |
|---------------------------------|-------------|
| Width: Overall / Net            | 60          |
| Depth: Overall / Net            | 31 1/4 / 30 |
| Height: Overall / Net           | 76 1/4 / 75 |
| Enclosure Opening               | 56          |
| Skirt Height                    | 18          |
| Drain Rough-In (from Back Wall) | 14 1/2      |
| Drain Rough-In (from Side Wall) | 2           |
| Drain: Diameter / Clearance     | 2 / 4       |