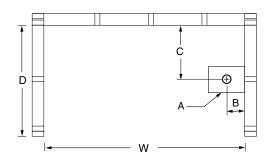

## FRAMING DIMENSIONS inches

| Туре   | <b>D</b><br>Depth | <b>W</b><br>Width | <b>H</b><br>Height | Α       | В | С      |
|--------|-------------------|-------------------|--------------------|---------|---|--------|
| Alcove | 31 1/4            | 60 1/8            | -                  | Box Out | 2 | 14 1/2 |