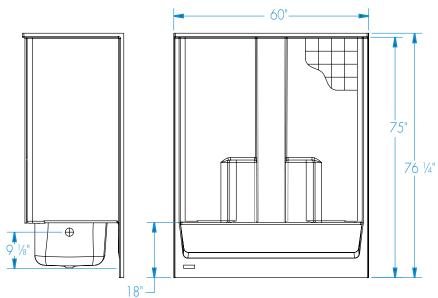

60 x 30 x 75 inches

# 26033CTM

 $60 \times 30 \times 75$  inches

AFR: Allows for above the floor installation of waste, overflow and drainage.

FEATURES lbs Dimensional Tolerance ± %". Dimensions needed for site preparation should be measured from the unit. Aquatic assumes no responsibility for preparatory work.

### **DIMENSIONS**

| Specifications                  | inches      |
|---------------------------------|-------------|
| Width: Overall / Net            | 60          |
| Depth: Overall / Net            | 31 1/4 / 30 |
| Height: Overall / Net           | 76 1/4 / 75 |
| Enclosure Opening               | 56          |
| Skirt Height                    | 18          |
| Drain Rough-In (from Back Wall) | 14 1/2      |
| Drain Rough-In (from Side Wall) | 2           |
| Drain: Diameter / Clearance     | 2 / 4       |