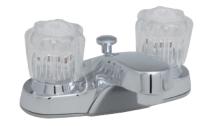

#### **Product Features**

- · Ceramic disc cartridges
- · Acrylic handles
- Metal pop-up (PFWSC1040CP)
- Requires 3-hole sink with 4" on-center
- Flow rate: 1.2 gpm at 60 PSI
- Certified to ASME A112.18.1/CSA B125.1
- NSF/ANSI/CAN61: Q≤1
- cUPC/IAPMO listed
- · WaterSense certified

#### PFWSC1040CP

#### **Model Numbers**

PFWSC1040CP Chrome