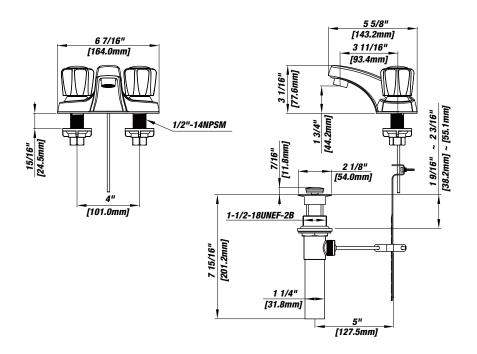

#### **Product Features**

- · Ceramic disc cartridges
- · Acrylic handles
- Metal pop-up (PFWSC1040CP)
- Requires 3-hole sink with 4" on-center
- Flow rate: 1.2 gpm at 60 PSI
- Certified to ASME A112.18.1/CSA B125.1
- NSF/ANSI/CAN61: Q≤1
- cUPC/IAPMO listed
- · WaterSense certified