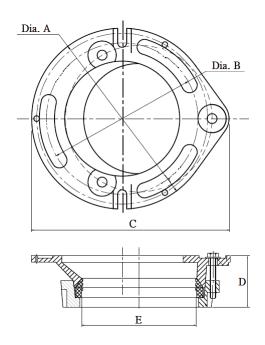

## **Product Features**

- Certified to IAPMO cUPC
- Quick connect style
- Notched
- Cast Iron construction
- Neoprene gasket
- · Includes stainless steel bolts and washers

PROFLO<sub>®</sub>

PFCFQCOPKG

| Description                                                  | Dia. A | Dia. B | Dim. C | Dim. D | Soil Pipe Size, E |
|--------------------------------------------------------------|--------|--------|--------|--------|-------------------|
| Cast Iron Closet Flange, Quick Connect, Offset, 4" X 2" X 1" | 7-3/8" | 6-1/4" | 7-7/8" | 2"     | 4"                |