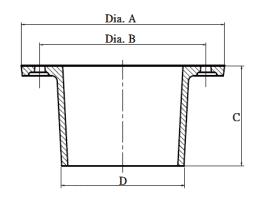

### **Product Features**

- Certified to IAPMO cUPC
- No Hub style
- · Notched and slotted
- · Cast Iron construction

**PFCFNHMN** 

| Item NO. | Description                                  | Dia. A | Dia. B | Dim. C | Soil Pipe Size, D |
|----------|----------------------------------------------|--------|--------|--------|-------------------|
| PFCFNHMN | Cast Iron Closet Flange, No Hub, 3" X 3-1/2" | 7-1/4" | 6"     | 3-1/2" | 3"                |
| PFCFNHPN | Cast Iron Closet Flange, No Hub, 4" X 3-1/2" | 7-1/4" | 6-1/4" | 3-1/2" | 4"                |

C

# Dia. A Dia. B