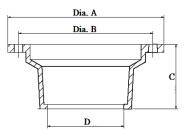

## **Product Features**

- $\cdot$  Cast iron constrution
- $\cdot$  Certified to IAPMO cUPC
- $\cdot$  Inside Caulk style
- $\cdot$  Notched and/or slotted

PFCFCRPMM

| Model Nunber | Description                                                                      | Dia. A | Dia. B | Dim. C | Soil Pipe Size, D |
|--------------|----------------------------------------------------------------------------------|--------|--------|--------|-------------------|
| PFCFCRPMM    | Cast Iron Closet Flange, Inside Caulk, Reducing, 4" Inlet X 3" Outlet X 3" Depth | 7-1/4" | 6-1/4" | 3"     | 3"                |
| PFCFCOPKJ    | Cast Iron Closet Flange, Inside Caulk, Four Way, 3/4" Offset, 4" x 2"            | 7-1/4" | 6-1/4" | 2"     | 4"                |
| PFCFCOPPK    | Cast Iron Closet Flange, Inside Caulk, Offset, 4" X 4" X 2"                      | 7-1/4" | 6-1/4" | 4"     | 4"                |