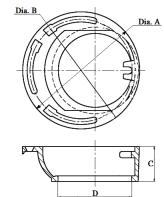

## **Product Features**

- $\cdot$  Cast iron constrution
- $\cdot$  Certified to IAPMO cUPC
- $\cdot$  Inside Caulk style
- $\cdot$  Notched and/or slotted

PFCFCRPMM

| Model Nunber | Description                                                                      | Dia. A | Dia. B | Dim. C | Soil Pipe Size, D |
|--------------|----------------------------------------------------------------------------------|--------|--------|--------|-------------------|
| PFCFCRPMM    | Cast Iron Closet Flange, Inside Caulk, Reducing, 4" Inlet X 3" Outlet X 3" Depth | 7-1/4" | 6-1/4" | 3"     | 3"                |
| PFCFCOPKJ    | Cast Iron Closet Flange, Inside Caulk, Four Way, 3/4" Offset, 4" x 2"            | 7-1/4" | 6-1/4" | 2"     | 4"                |
| PFCFCOPPK    | Cast Iron Closet Flange, Inside Caulk, Offset, 4" X 4" X 2"                      | 7-1/4" | 6-1/4" | 4"     | 4"                |