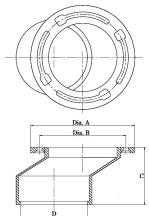

## **Product Features**

- $\cdot$  Cast iron constrution
- $\cdot$  Certified to IAPMO cUPC
- $\cdot$  Inside Caulk style
- $\cdot$  Notched and/or slotted

PFCFCRPMM

| Model Nunber | Description                                                                      | Dia. A | Dia. B | Dim. C | Soil Pipe Size, D |
|--------------|----------------------------------------------------------------------------------|--------|--------|--------|-------------------|
| PFCFCRPMM    | Cast Iron Closet Flange, Inside Caulk, Reducing, 4" Inlet X 3" Outlet X 3" Depth | 7-1/4" | 6-1/4" | 3"     | 3"                |
| PFCFCOPKJ    | Cast Iron Closet Flange, Inside Caulk, Four Way, 3/4" Offset, 4" x 2"            | 7-1/4" | 6-1/4" | 2"     | 4"                |
| PFCFCOPPK    | Cast Iron Closet Flange, Inside Caulk, Offset, 4" X 4" X 2"                      | 7-1/4" | 6-1/4" | 4"     | 4"                |