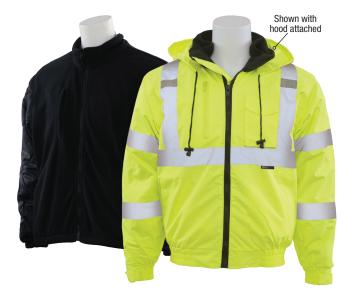

# W510 3-in-1 Bomber Jacket (Type R, Class 3)

# **Outer Jacket:**

- 100% polyester 300D oxford with PU coating and removable fleece jacket
- Zipper front closure
- · Mic tabs on both shoulders
- · Comfort collar, fleece lined
- Detachable and stowable hood
- Adjustable cuffs
- Outer shell includes 6 exterior pockets: Right chest vertical zipper, left chest cell phone with hook & loop closure, left sleeve divided pen compartments and 2 waist level slash pockets
- · Meets all levels of water protection, up to and including "waterproof"

### per ANSI/ISEA 107 **Removable Fleece Jacket:**

- · Black fleece jacket with quilted sleeves
- Zipper closure
- 2 exterior waist level slash pockets

Shown with hood stowed