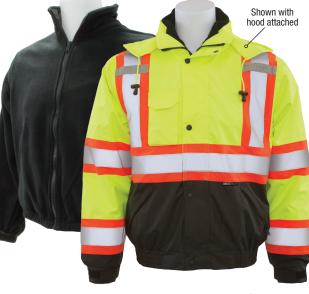

# W510 3-in-1 Bomber Jacket (Type R, Class 3)

# **Outer Jacket:**

- 100% polyester 300D oxford with PU coating and removable fleece jacket
- Zipper front closure
- · Mic tabs on both shoulders
- · Comfort collar, fleece lined
- Detachable and stowable hood
- Adjustable cuffs
- Outer shell includes 6 exterior pockets: Right chest vertical zipper, left chest cell phone with hook & loop closure, left sleeve divided pen compartments and 2 waist level slash pockets
- · Meets all levels of water protection, up to and including "waterproof"

### per ANSI/ISEA 107 **Removable Fleece Jacket:**

- · Black fleece jacket with quilted sleeves
- Zipper closure
- 2 exterior waist level slash pockets

Shown with hood stowed