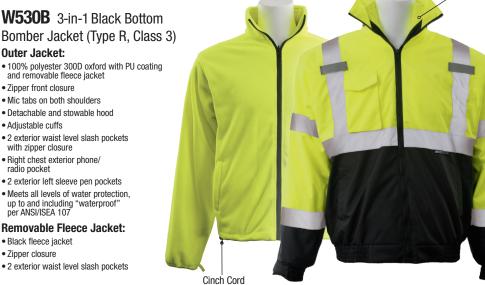

**Outer Jacket:** 

· 2 exterior waist level slash pockets with zipper closure

**W550** 3-in-1 Contrasting Trim

Black Bottom Bomber Jacket

• 100% polyester 300D oxford with PU coating and removable fleece jacket

· Zippered closure with snaps and storm flap for

• 2 exterior waist level slash pockets with rain guard

additional protection from wind and rain

· Right chest exterior phone/radio pocket Meets all levels of water protection, up to and including "waterproof" per ANSI/ISEA 107 **Removable Fleece Jacket:** 

• 2 exterior waist level slash pockets

W530B 3-in-1 Black Bottom

(Type R, Class 3)

· Mic tabs on both shoulders · Detachable and stowable hood

**Outer Jacket:** 

Adjustable cuffs

and zipper closure

 Black fleece jacket · Zipper closure

- · Right chest exterior phone/
- radio pocket • 2 exterior left sleeve pen pockets
- · Meets all levels of water protection, up to and including "waterproof" per ANSI/ISEA 107

## **Removable Fleece Jacket:**

- Black fleece jacket • Zipper closure
- 2 exterior waist level slash pockets
- Cinch Cord

Outer Jacket

Removable Fleece Jacket

|    | SIZE |       |
|----|------|-------|
| t  | MD   | 62434 |
|    | LG   | 62435 |
| et | XL   | 62436 |
|    | 2X   | 62437 |
|    | 3X   | 62438 |
|    | 4X   | 62439 |
|    | 5X   | 62440 |