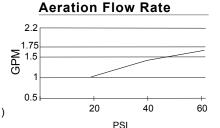

# Description

- Ceramic disc valve
- 12" high spout, 9" spout length
- Matching brass spray
- 2 hole mount
- 1.75gpm (6.6L/min) max Aeration/2.2gpm (8.3L/min) max Side Spray @60psi
- · Meets CEC requirements