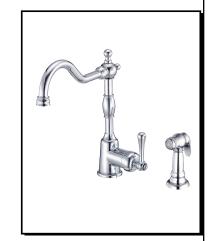

# OPULENCE™ SINGLE HANDLE KITCHEN FAUCET WITH SPRAY

#### Model

D401157

# Description

- Ceramic disc valve
- 12" high spout, 9" spout length
- Matching brass spray
- 2 hole mount
- 1.75gpm (6.6L/min) max Aeration/2.2gpm (8.3L/min) max Side Spray @60psi
- · Meets CEC requirements