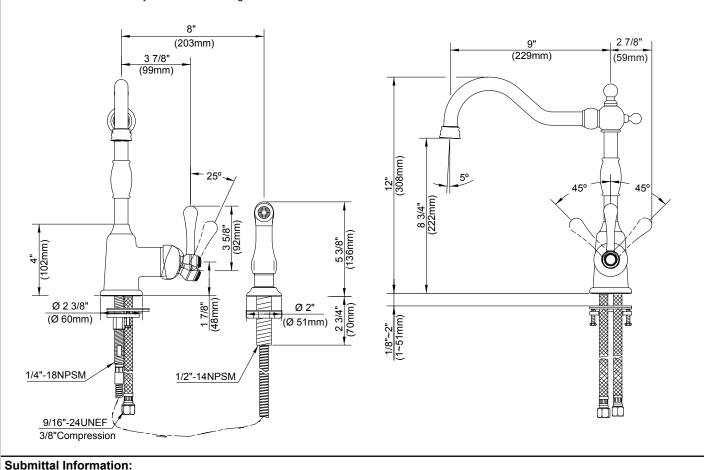

# Description

- Ceramic disc valve
- 12" high spout, 9" spout length
- Matching brass spray
- 2 hole mount
- 1.75gpm (6.6L/min) max Aeration/2.2gpm (8.3L/min) max Side Spray @60psi
- · Meets CEC requirements