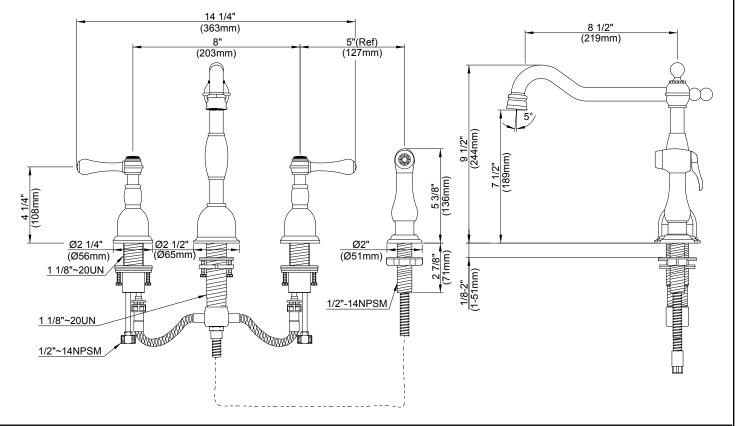

### OPULENCE™ TWO HANDLE KITCHEN FAUCET

#### Model

D422257

## **Description**

- Ceramic disc valve
- 9 ½" high spout, 8 ½" spout length
- · Matching brass spray
- 4 hole mount
- 1.75gpm (6.6L/min) max Aeration/2.2gpm (8.3L/min) max Side Spray @60psi
- · Meets CEC requirements