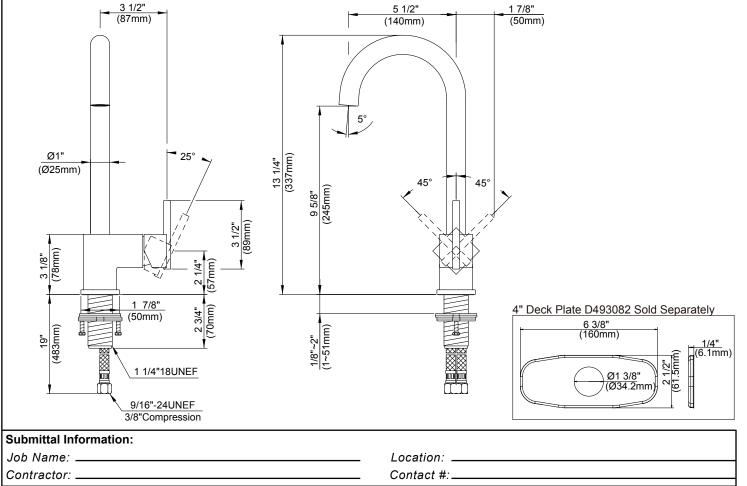

# Description

- Ceramic disc valve
- 13 ¼" high swivel spout, 5 ½" spout length
  4" deck plate D493082 sold separately for
- single hole mounting
- 1.75gpm (6.6L/min) maximum flow rate @60 psi