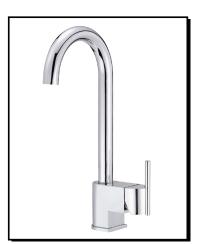

## COMO™ SINGLE HANDLE BAR & CONVENIENCE FAUCET

#### Model

D150542

# Description

- Ceramic disc valve
- 13 ¼" high swivel spout, 5 ½" spout length
  4" deck plate D493082 sold separately for
- single hole mounting
- 1.75gpm (6.6L/min) maximum flow rate @60 psi