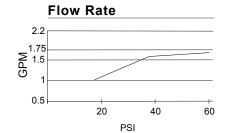

# Description

- Ceramic disc valve
- 13 ¼" high swivel spout, 5 ½" spout length
  4" deck plate D493082 sold separately for
- single hole mounting
- 1.75gpm (6.6L/min) maximum flow rate @60 psi