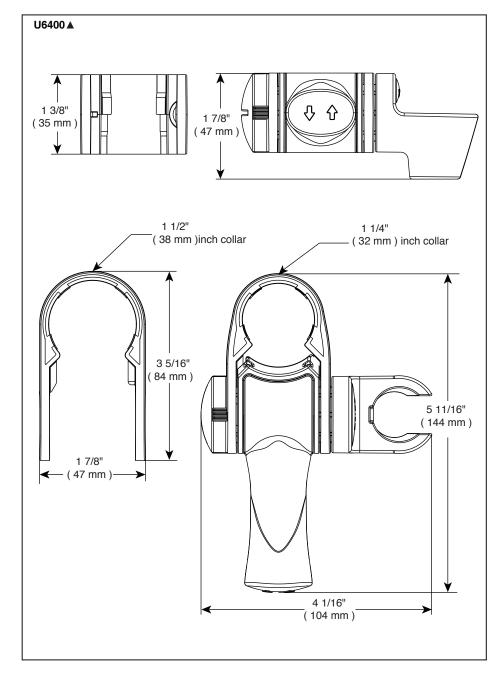

## SHOWER ARM/ WALL MOUNTS

- Accommodates Conical Hose Nuts
- ADA Compliant

## **STANDARD SPECIFICATIONS:**

- Mounts handshower to grab bar.
- Accommodates conical hose nuts.
- Fits 1 1/2" or 11/4" grad bars.
- Rotatable handshower mount.
- Design allows for hand shower to be mounted to left or right of the bar.
- Operable by left hand, right hand or closed fist.