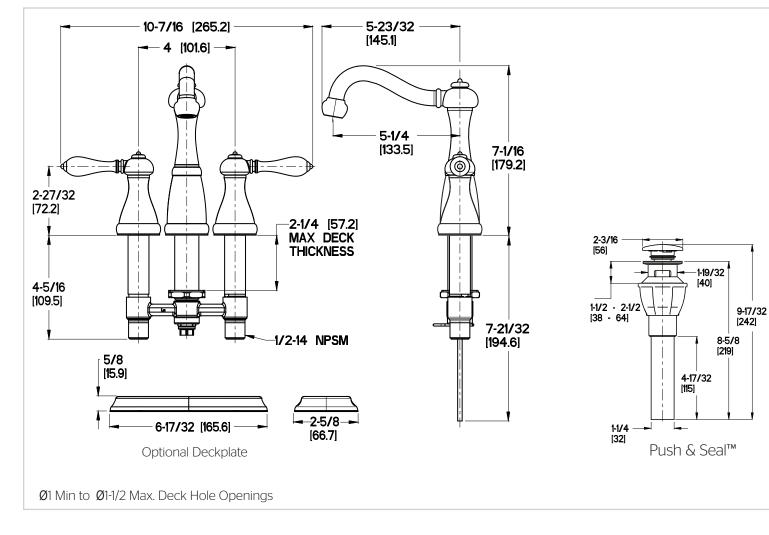

er

Marielle™ Mini Widespread Lavatory Faucet

LF-046-MOBK Finish(K) 🛽



Specifications

#### Features

- 1.2 GPM Flow Rate
- All Metal Construction
- Fixed Hub
- Mounting Hardware Included
- 3-Hole Installation
- 4" Centerset and Mini Widespread Combination
- Install With or Without
  Deck Plate
- Push and Seal Drain
- Pforever Seal Ceramic Disc Valve
- Pforever Warranty<sup>®</sup>

## 3-Hole Installation All Metal Construction

### Code Compliance

Pfister products are designed and manufactured in compliance with the following standards and codes:

- IAPMO Certified
- CSA B125 Certified
- ASME A112.18.1
- NSF 61/9 Annex G (Low lead)
- Cal Green Compliant
- CEC Compliant
- EPA WaterSense Certification 1.2 gpm, 4.5 L/Min
- ADA Compliant-ANSI A117.1 (Lever handles only)



## Dimensions