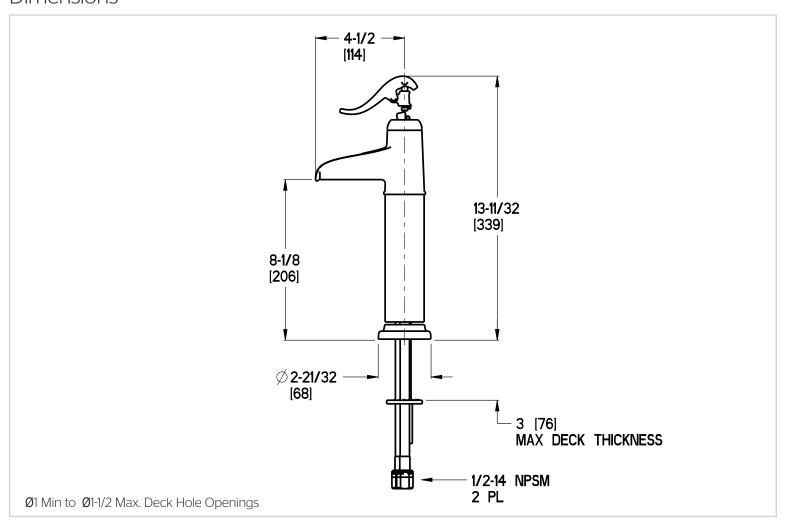

sel Faucet

LG40-YPOC Finish(CC) □ LG40-YPOK Finish(KK) □ LG40-YPOU Finish(UU) LG40-YPOY Finish(YY) □



# Specifications

#### **Features**

- 1.2 GPM Flow Rate
- MatchMakers® Accessories Available
- Waterfall Trough Spout
- Lever Handle
- Less Pop-Up
- Not Drilled
- Fixed Spout
- Single-Post Mounting
- Pforever Seal Ceramic Disc Valve
- Pforever Warranty®

### **Code Compliance**

• Waterfall Trough Spout

Pfister products are designed and manufactured in compliance with the following standards and codes:





IAPMO Certified

• Single Control • Pforever Seal

- CSA B125 Certified
- ASME A112.18.1
- NSF 61/9 Annex G (Low lead)
- Cal Green Compliant
- CEC Compliant
- EPA WaterSense Certification 1.2 gpm, 4.5 L/Min
- ADA Compliant-ANSI A117.1 (Lever handles only)







## **Dimensions**