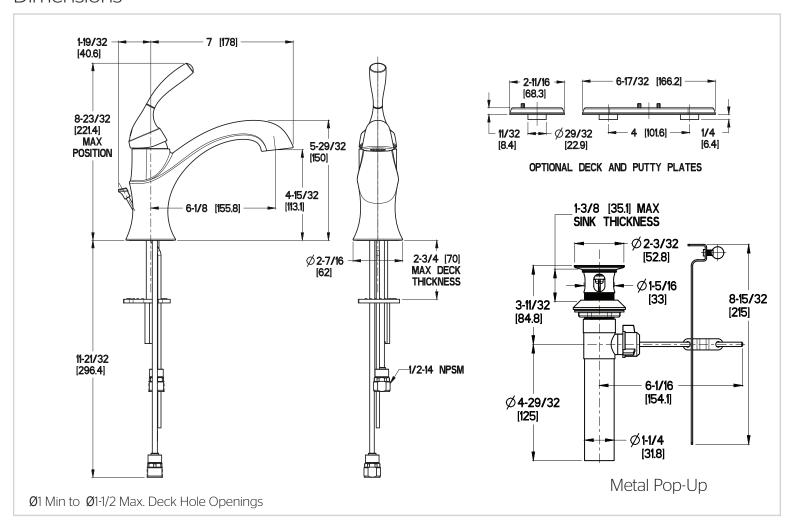

# Single Control Lavatory Faucet

- LG42-TROC Finish(C) □ LG42-TROD Finish(D) □
- LG42-TROK Finish(K) □
- LG42-TROY Finish(Y) □



## Specifications

#### **Features**

- 1.2 GPM Flow Rate
- All Metal Construction
- · Mounting Hardware Included
- Optional Deckplate
- Pforever Warranty®

### Code Compliance

• All Metal Construction

Pfister products are designed and manufactured in compliance with the following standards and codes:



- IAPMO Certified
- · CSA B125 Certified
- ASME A112.18.1

• Single Control • 1 or 3-Hole Installation

- NSF 61/9 Annex G (Low lead)
- Cal Green Compliant
- EPA WaterSense Certification 1.2 gpm, 4.5 L/Min
- ADA Compliant-ANSI A117.1 (Lever handles only)





### Dimensions