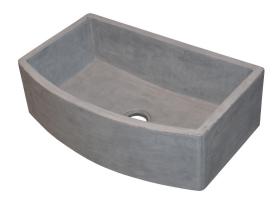

# **FARMHOUSE QUARTET**

NativeStone® Collection

NSKQ3320-A Ash NSKQ3320-S Slate NSKQ3320-P Pearl

#### **INSTALLATION**

- Undermount
- Apron-front or concealed apron