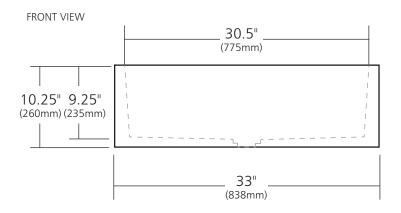

# **PRODUCT DETAILS**

- 33" x 20.5" x 10.25" OD (838mm x 521mm x 260mm)
- 30.5" x 17" x 9.25" ID (775mm x 432mm x 235mm)
- 3.5" (89mm) drain opening
- Handcrafted from sustainable NativeStone®
- Sealed with impermeable nano sealer