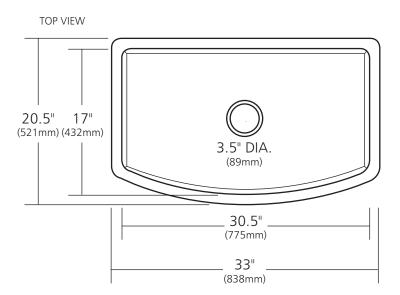

# **PRODUCT DETAILS**

- 33" x 20.5" x 10.25" OD (838mm x 521mm x 260mm)
- 30.5" x 17" x 9.25" ID (775mm x 432mm x 235mm)
- 3.5" (89mm) drain opening
- Handcrafted from sustainable NativeStone®
- Sealed with impermeable nano sealer