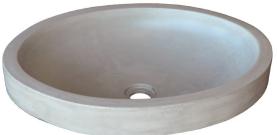

# TOLOSA

NativeStone® Collection

TOP VIEW

NSL1916-A Ash NSL1916-S Slate NSL1916-P Pearl