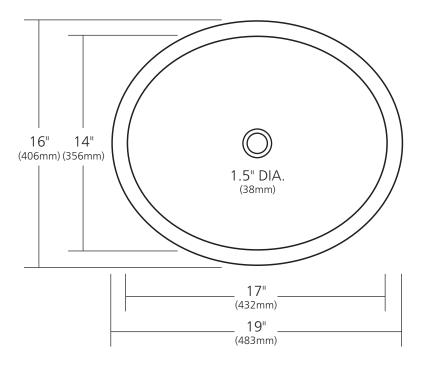

# TOLOSA

NativeStone® Collection

TOP VIEW

NSL1916-A Ash NSL1916-S Slate NSL1916-P Pearl

## **PRODUCT DETAILS**

- 19" x 16" x 4.5" OD (483mm x 406mm x 114mm)
- 17" x 14" x 3.75" ID (432mm x 356mm x 95mm)
- 1.5" (38mm) drain opening
- Handcrafted from sustainable NativeStone®
- Sealed with impermeable nano sealer