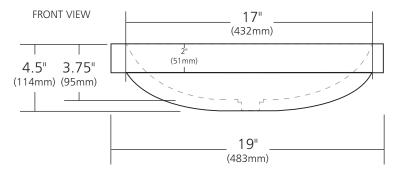

# TOLOSA

NativeStone® Collection

TOP VIEW

NSL1916-A Ash NSL1916-S Slate NSL1916-P Pearl

## **PRODUCT DETAILS**

- 19" x 16" x 4.5" OD (483mm x 406mm x 114mm)
- 17" x 14" x 3.75" ID (432mm x 356mm x 95mm)
- 1.5" (38mm) drain opening
- Handcrafted from sustainable NativeStone®
- Sealed with impermeable nano sealer