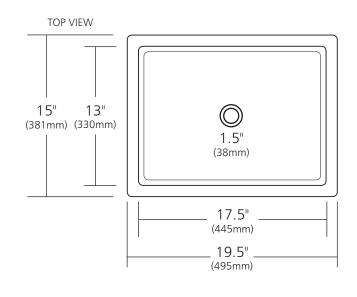

### **PRODUCT DETAILS**

- 19.5" x 15" x 4.5" OD (495mm x 381mm x 114mm)
- 17.5" x 13" x 4" ID (445mm x 330mm x 102mm)
- 1.5" (38mm) drain opening
- Handcrafted from sustainable NativeStone®
- Sealed with impermeable nano sealer