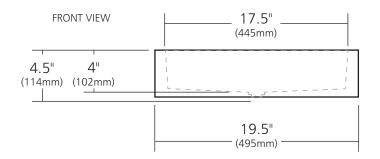

### **PRODUCT DETAILS**

- 19.5" x 15" x 4.5" OD (495mm x 381mm x 114mm)
- 17.5" x 13" x 4" ID (445mm x 330mm x 102mm)
- 1.5" (38mm) drain opening
- Handcrafted from sustainable NativeStone®
- Sealed with impermeable nano sealer