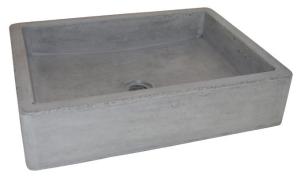

# **NIPOMO**

NativeStone® Collection

NSL1915-A Ash NSL1915-S Slate NSL1915-P Pearl

### **PRODUCT DETAILS**

- 19.5" x 15" x 4.5" OD (495mm x 381mm x 114mm)
- 17.5" x 13" x 4" ID (445mm x 330mm x 102mm)
- 1.5" (38mm) drain opening
- Handcrafted from sustainable NativeStone®
- Sealed with impermeable nano sealer