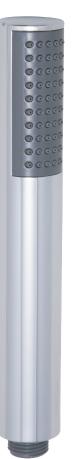

## Product Codes:

MIRHS4030ECP (polished chrome) MIRHS4030EBN (brushed nickel)

- Single function hand shower (full spray)
- Max flow rate: 2.0 GPM at 80 PSI
- Easy-clean spray nozzles
- 1/2"-14NPSM connection
- Easy installation
- Factory installed backflow prevention check valve
- Required hose sold separately
- Lifetime limited warranty
- Meets ASME: A112.18.1
- cUPC/IAPMO listed