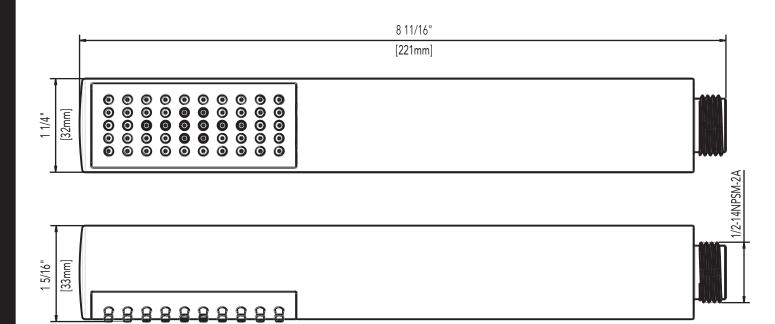

## Product Codes:

MIRHS4030ECP (polished chrome) MIRHS4030EBN (brushed nickel)

- Single function hand shower (full spray)
- Max flow rate: 2.0 GPM at 80 PSI
- Easy-clean spray nozzles
- 1/2"-14NPSM connection
- Easy installation
- Factory installed backflow prevention check valve
- Required hose sold separately
- Lifetime limited warranty
- Meets ASME: A112.18.1
- cUPC/IAPMO listed