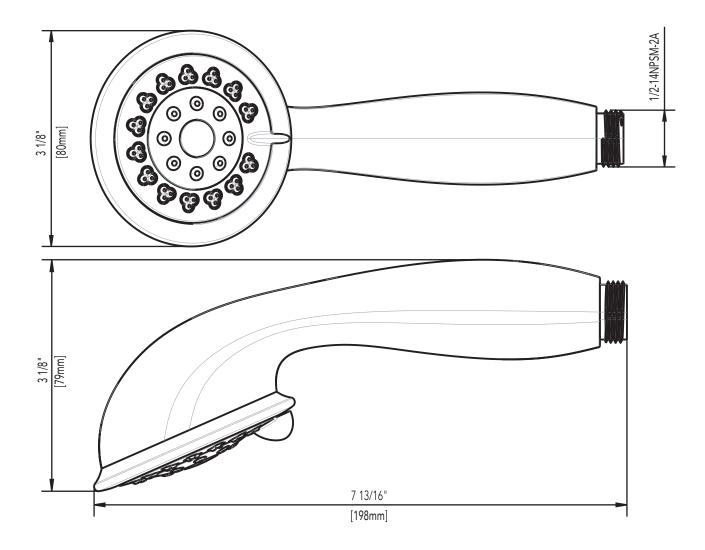

## Product Codes:

MIRHS4070ECP (polished chrome) MIRHS4070EBN (brushed nickel) MIRHS4070EORB (oil rubbed bronze) MIRHS4070EPN (polished nickel)

- 3 function handshower
  - (full spray, massage spray, full & massage spray)
- Max flow rate: 2.0 GPM at 80 PSI
- 3.15" spray face
- Easy clean rubber nozzles
- Easy Installation
- Factory installed backflow prevention check valve
- Required hose sold separately
- Lifetime limited warranty
- Meets ANSI:A112.18.1
- cUPC/IAPMO listed