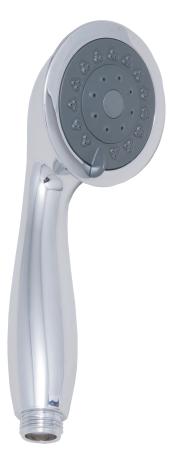

## HAND SHOWER

## Product Codes:

MIRHS4070ECP (polished chrome) MIRHS4070EBN (brushed nickel) MIRHS4070EORB (oil rubbed bronze) MIRHS4070EPN (polished nickel)

- 3 function handshower
  - (full spray, massage spray, full & massage spray)
- Max flow rate: 2.0 GPM at 80 PSI
- 3.15" spray face
- Easy clean rubber nozzles
- Easy Installation
- Factory installed backflow prevention check valve
- Required hose sold separately
- Lifetime limited warranty
- Meets ANSI:A112.18.1
- cUPC/IAPMO listed