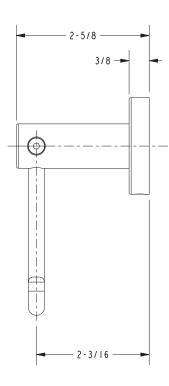

### **Colors / Finishes**

15: Polished Nickel15S: Satin Nickel - PVD26: Polished Chrome

# Toilet Tissue Holder

82-27



| Specified Model |                      |                   |
|-----------------|----------------------|-------------------|
| Model           | Description          | Colors   Finishes |
| 82-27           | Toilet Tissue Holder | ☐ 15 ☐ 15S ☐ 26   |

#### Product Specification Add "Length Indicator and Color / Finish" suffix to Model number, below.

The Toilet Tissue Holder shall be made of solid metal construction and incorporate a single-post, open roller design. Toilet Tissue Holder shall complement Newport 365 Bronwen product series. Toilet Tissue Holder shall be Newport 365 Model 82-27/\_\_\_\_.

## **82-27**

### **PRODUCT DIMENSIONS** (Units are in inches)