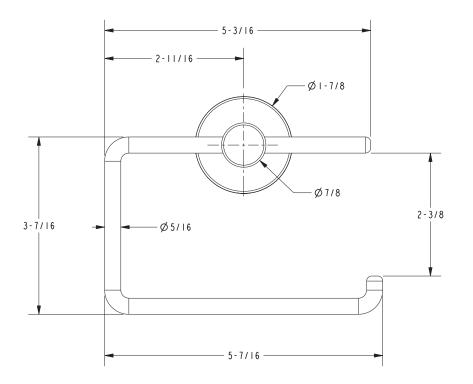

#### **Colors / Finishes**

15: Polished Nickel15S: Satin Nickel - PVD26: Polished Chrome

# Toilet Tissue Holder

82-27



| Specified Model |                      |                   |
|-----------------|----------------------|-------------------|
| Model           | Description          | Colors   Finishes |
| 82-27           | Toilet Tissue Holder | ☐ 15 ☐ 15S ☐ 26   |

#### Product Specification Add "Length Indicator and Color / Finish" suffix to Model number, below.

The Toilet Tissue Holder shall be made of solid metal construction and incorporate a single-post, open roller design. Toilet Tissue Holder shall complement Newport 365 Bronwen product series. Toilet Tissue Holder shall be Newport 365 Model 82-27/\_\_\_\_.

## **82-27**

### **PRODUCT DIMENSIONS** (Units are in inches)