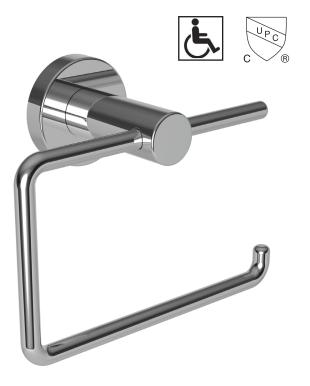

## **BRONWEN**

#### **Features**

- Solid metal construction
- Single-post, open roller design
- Complements Newport 365 Bronwen product series

# Toilet Tissue Holder

82-27

| Specified Model |                      |                   |
|-----------------|----------------------|-------------------|
| Model           | Description          | Colors   Finishes |
| 82-27           | Toilet Tissue Holder | ☐ 15 ☐ 15S ☐ 26   |

#### Product Specification Add "Length Indicator and Color / Finish" suffix to Model number, below.

The Toilet Tissue Holder shall be made of solid metal construction and incorporate a single-post, open roller design. Toilet Tissue Holder shall complement Newport 365 Bronwen product series. Toilet Tissue Holder shall be Newport 365 Model 82-27/\_\_\_\_.